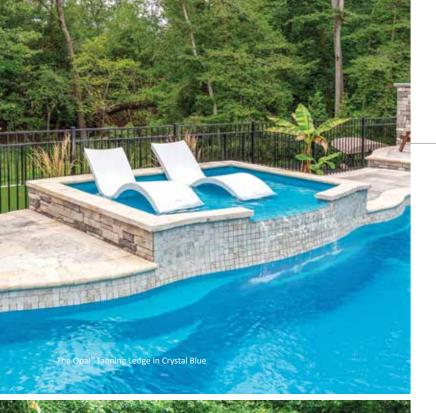

#### The Opal<sup>™</sup> Curved Tanning Ledge

The combination of a curved wall and straight wall on either side of this ledge ensure an easy fit alongside any swimming pool. Spill Over options create the calming sound of cascading water, while the 1' depth provides an ideal place to bask in the sun or a safe area for young children to play.

| LENGTH | WIDTH  | DEPTH |
|--------|--------|-------|
| 10′ 5″ | 7′ 10″ | 1′ 0″ |

Enjoy the shallow depths and straight walls of this additional space, designed for poolside relaxation and activities. Further elevate your backyard escape with the stunning visual and auditory effect of integrated, cascading spill overs, available in a variety of options.