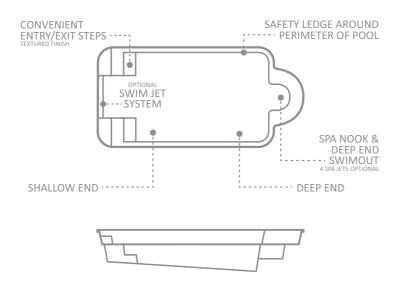

# The Courtyard Roman

As its name implies, The Courtyard Roman<sup>™</sup> is the ideal centerpiece for that stunning courtyard setting. These days swimming pools are not just being seen as something great to swim in, but also something great to look at.

With The Courtyard Roman<sup>™</sup> from Leisure Pools<sup>®</sup> as your starting point, just imagine the many interesting courtyard scenes that could be created around it.

Here is a pool that not only looks good, but also can be packed with features. This pool is ideal for a swim jet system, with the jets being located between the two sets of steps at the shallow end. Swim jets will enable you to get a good work out swimming against the water rushing past you.

At the other end, in the curved seating area, you can install spa jets and even seat aeration to create that massaging hydrotherapy effect you get in a spa. The main body of the pool is great for playing games or simply relaxing and cooling off on hot summer days.

The Courtyard Roman<sup>™</sup> is also suitable for relatively simple heating, enabling this entertainment area to be used all year round. Whether you use this pool as an entertainment area, exercise center, a relaxation area, or courtyard centerpiece, this versatile pool can make it happen.