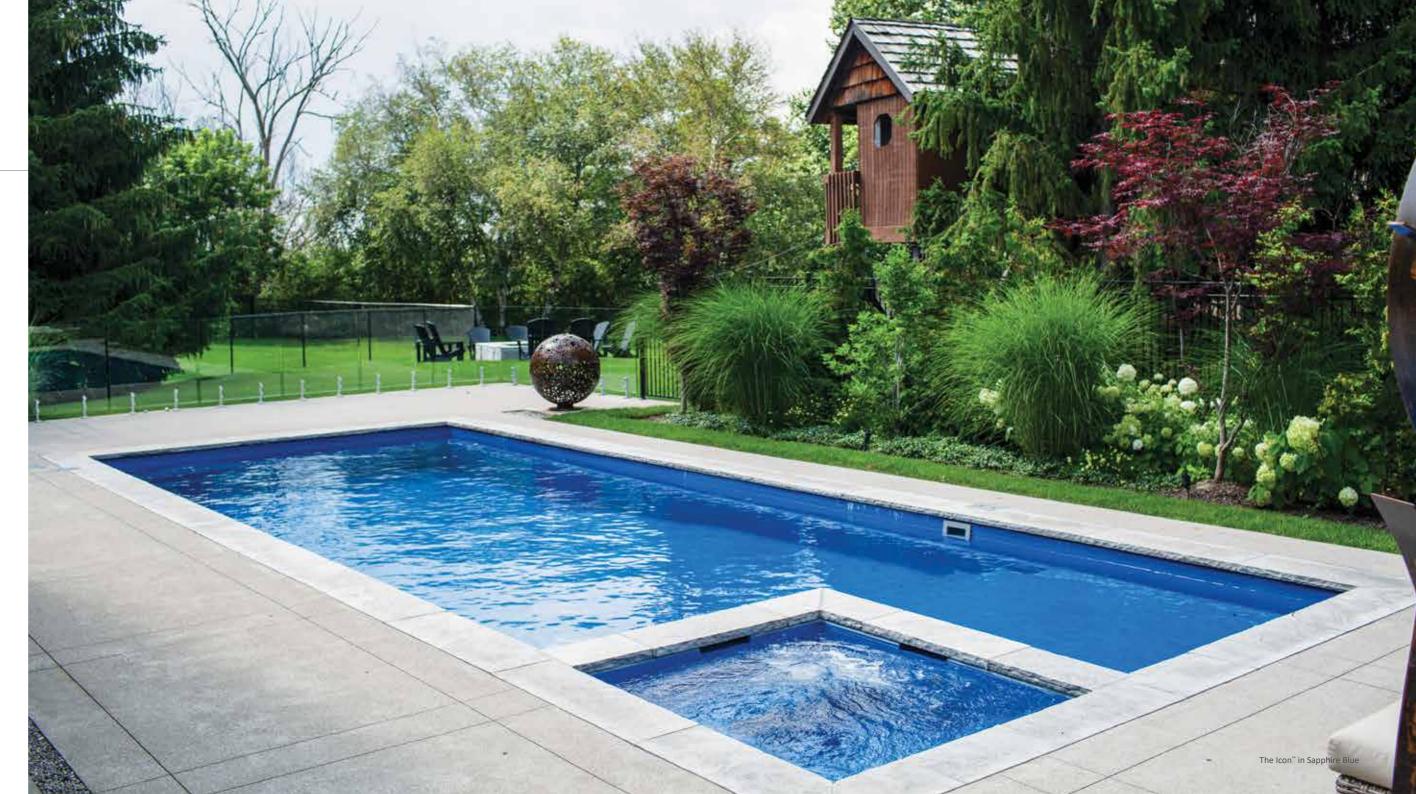

### The Icon

An icon is often referred to as that which is the object of great attention or representative of the latest fashion trends. To deliver just that, Leisure Pools® designers created The Icon™; a pool that embodies those attributes of a pool which we consider fashionable into one captivating swimming pool.

The Icon™ was designed to incorporate all of the amazing features of The Ultimate™ — the built-in spa and splash deck — except it has been modified to plunge to 8' at its deepest depth.

Spend just a few minutes in this spacious spa, and you will experience less stress and improved circulation. The spa was designed to offer you the option of circulating water within the spa alone, or to circulate into the pool through two builtin spillovers.

The built-in splash deck provides fun for both adults and children. The shallow waters offer a great play area for younger children or a place to stretch out and relax for adults. The Icon™ from Leisure Pools® perfectly represents what a pool should exemplify, not only with the great features it compacts, but through its length and water volume as well. No matter what ideas you have for your perfect pool, The Icon™ will undoubtedly deliver.

Note: Deck measures 6'5" x 8'0", 1'8" from base to coping.

| LENGTH | WIDTH  | SHALLOW DEPTH | DEEP DEPTH |
|--------|--------|---------------|------------|
| 40′ 0″ | 15′ 5″ | 4′ 5″         | 8′ 0″      |