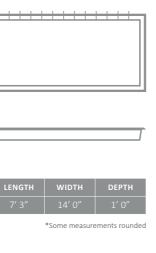

#### The Quartz<sup>™</sup> Extra Wide Tanning Ledge

The generously oversized surface of this extra-wide tanning ledge provides ample space for lounge chairs, sun bathing and children's play activities. Available Spill Over options serve to create the calming sound of cascading water as it flows into your pool.

| LENGTH | WIDTH  | DEPTH |
|--------|--------|-------|
| 10′ 5″ | 7′ 10″ | 1′ 0″ |

Enjoy the shallow depths and straight walls of this additional space, designed for poolside relaxation and activities. Further elevate your backyard escape with the stunning visual and auditory effect of integrated, cascading spill overs, available in a variety of options.