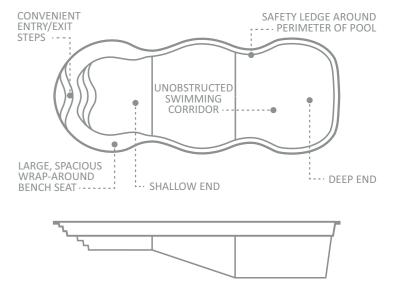

### The Caribbean™

Leisure Pools® designers created The Caribbean™ model to provide homeowners with the opportunity to build the backyard paradise they have always dreamed of. Whether you have a have large family that loves playing games in the water, or simply enjoy playing the host — entertaining guests, friends and family — The Caribbean™ is the perfect pool to help you make it happen.

The versatility of The Caribbean™ cannot be overstated in its ability to satisfy homeowners' needs. It maintains a large wraparound bench at the shallow end, offering a great play area for children or ample seating for adults. The wide entry steps allow easy access to the bench area as well as the swimming pool floor.

With the deep end only reaching 6′ 4″, The Caribbean™ provides a pleasant gradual descent as you move into the deep end. You will not only have plenty space to stand, but also a large area to play water games, such as volleyball or basketball. Whether it is having fun in the water with your family, or hosting a pool party, this pool is ideal to accommodate any situation.

The flowing, freeform style of The Caribbean™ will complement any setting, and can be easily incorporated into a multitude of landscape styles, conforming to suit your aesthetic tastes.

| LENGTH | WIDTH | SHALLOW DEPTH | DEEP DEPTH |
|--------|-------|---------------|------------|
| 40′ 0″ |       |               | 6′ 4″      |