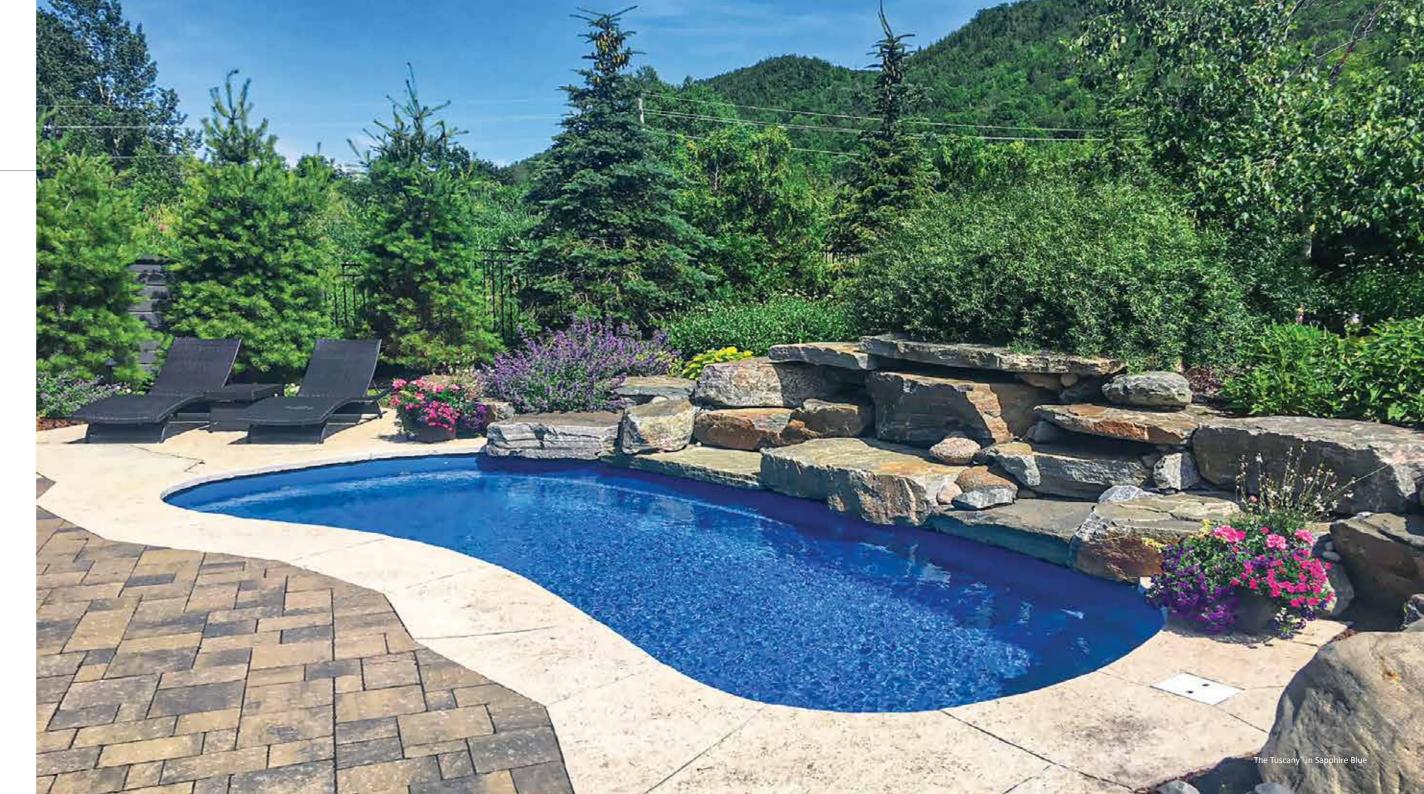

### The Tuscany

Swimming pools that feature a freeform design have always been a popular choice amongst pool owners. This type of design seems to epitomize a casual and relaxed feeling that many enjoy in their home.

The freeform shape of The Tuscany™ can adapt to any theme you may wish to create with your swimming pool area. The Tuscany™ is a delight to landscape around and lends itself readily to combine with rockeries and tropical plants, waterfalls, timber decks and natural stone surrounds. At the same time it will look equally impressive surrounded by paving tiles and neat cropped hedges in a more formal design.

Freeform designs fit perfectly in just about any pool site but are particularly adaptable to difficult corner sites where the freeform shapes afford considerable versatility of placement. The free-flowing curves allow you to maneuver the pool into places that many other more formal shapes won't fit.

The Tuscany™ maintains generous-sized steps into the pool at the shallow end as well a bench seat swimout toward the deep end. Even though the pool seems quite curved, there is a full-length, unobstructed swimming corridor down the center of the pool, which affords the ability to swim laps.

With The Tuscany<sup>™</sup>, we can create your own personal oasis with all of the conveniences from home.

Note: Some variations apply within sizing.

| LENGTH | WIDTH  | SHALLOW DEPTH | DEEP DEPTH |
|--------|--------|---------------|------------|
|        | 14′ 1″ | 4′ 0″         | 5′ 8″      |
| 23′ 3″ | 12′ 1″ | 3′ 8″         | 5′ 0″      |