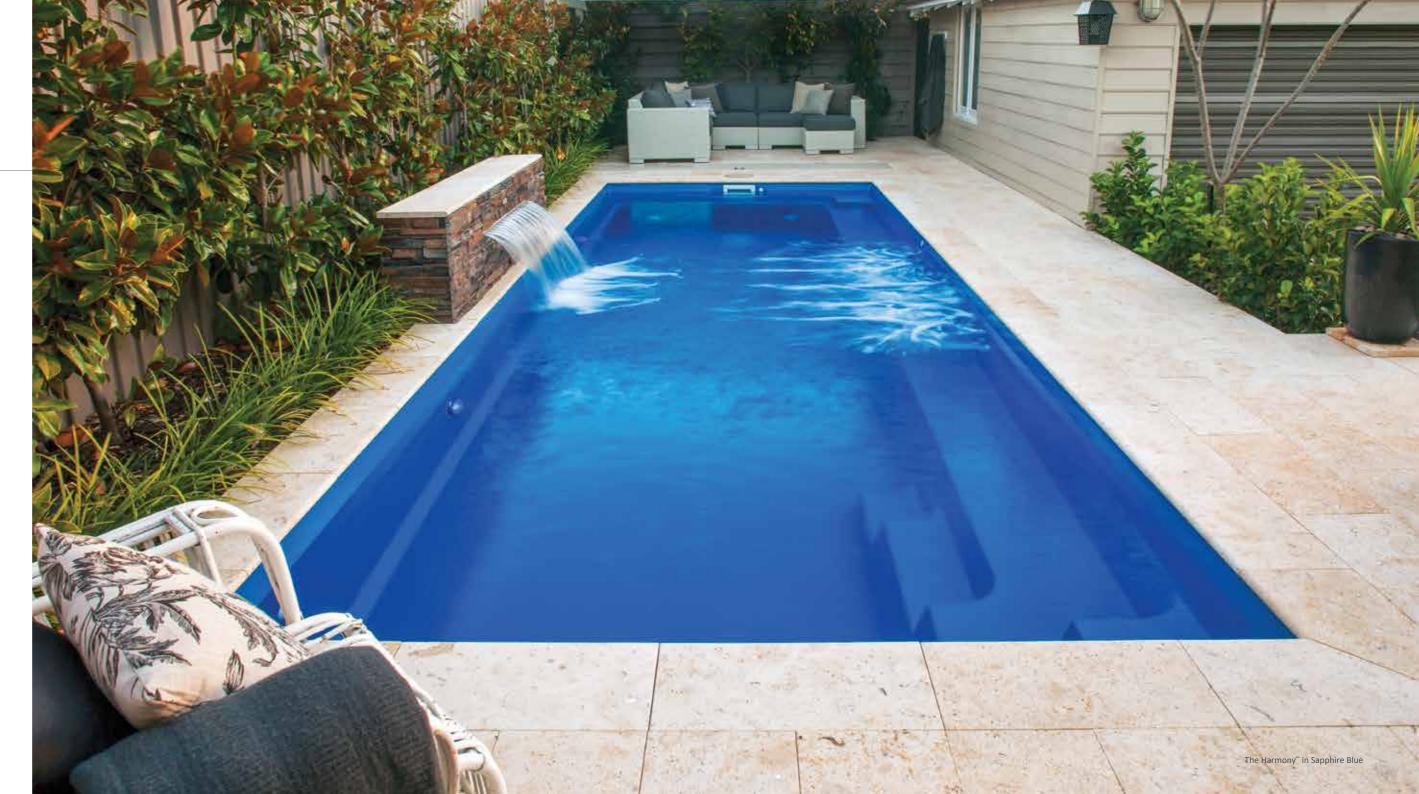

### The Harmony

In harmony with your home, in harmony with your landscape, in harmony with your lifestyle...Leisure Pools® has created The Harmony™ range with the ability to adapt perfectly into any situation. Leisure Pools®, having received a strong demand from our customers for a modern, clean-lined architectural design, developed The Harmony™ to satisfy this demand.

The Harmony<sup>™</sup> is a simple, rectangular swimming pool with square corners that provides you with a sleek, modern design. This model includes a spacious bench that runs the entire length of the pool, providing direct access to the entry/exit steps that lead down to the pool floor, or the single steps in or out of the pool itself.

The Harmony<sup>™</sup> was created as a pool with deeper depths, ensuring even the tallest of people can have an enjoyable swim. It is its width, however, that enables it to fit comfortably within many home blocks.

By having the full length bench and steps on one side of the pool, the design allows the deepest part of the pool to be well away from any house foundations. This can often allow the pool to be set closer to the home, a great benefit for backyards with limited space for a pool. The Harmony™ may just be the perfect pool for your home.