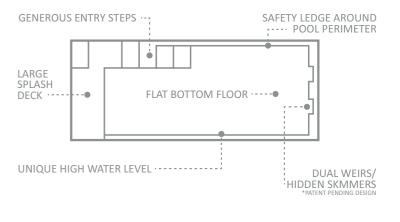

#### The Cube<sup>TM</sup>

The Cube™ is a stunning swimming pool distinguished by its sharp formal lines and contemporary design with particular attention given to functionality. This modern rectangular pool offers beautiful square-edged steps that lead into an enormous unobstructed area for swimming and playing with plenty of room for exercise, relaxation or fun and games with the family.

The Cube™ has a design feature of a cover box at the step end of the pool, which enables the installation of an automated cover (sold separately). The area is then intended to be covered with either granite stone or matching composite fiberglass (not included) to create a bench area over the cover box area. The automated cover, when activated, will extend out from behind the bench and extend down the entire length of the pool, providing better insulation for heating and keeping debris out of the pool.

The Cube™ offers our patent pending High Water Line design, which includes the incorporation of dual weirs and hidden skimmer boxes that allow The Cube™ to be nearly filled with water and yet still skim debris off the water surface. Once paved, The Cube™, with its innovative dual weirs, completely hides your skimmer boxes offering a unique look and feel. Any debris on your water surface magically disappears into the weirs.

This contemporary modern pool is packed with features, from its flat bottom design, which is great for playing pool games, to its unobstructed swimming corridor, which is ideal for swimming laps. Add in its technological advancements and quite simply, The Cube™ has it all.

SAFETY LEDGE

GENEROUS
ENTRY/EXIT

STEPS

AUTO COVER LEDGE

AUTOMATIC POOL COVER

BUILT-IN AREA FOR
AUTOMATIC POOL COVER

COVER SOLD SEPARATELY

PATENT PENDING DESIGN