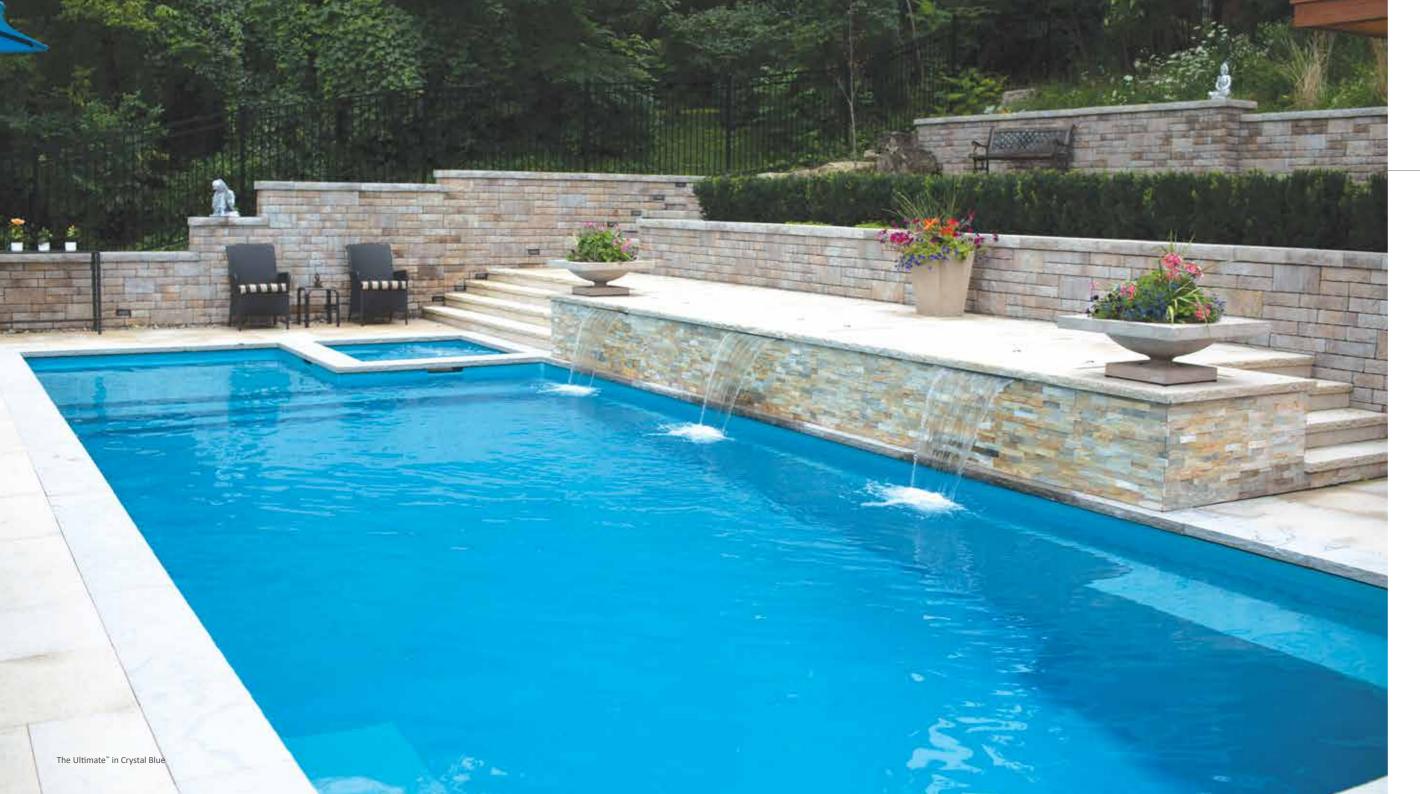

#### The Ultimate<sup>™</sup>

When Leisure Pools® set out to create The Ultimate™ swimming pool range, we wanted a design that would meet and exceed the homeowner's expectations of what a pool should be.

Designers began with the idea of what would be considered fashionable and chic, yet versatile with practical, highly sought-out features. The Ultimate lives up to its name in size and convenience. Square angles and straight lines define a pool that boasts a large, open corridor with a gradual slope that can accommodate a variety of activities, from the avid swimmer looking for an area to exercise and swim laps to the perfect arena for playing water games with family and friends.

There is no feature more appealing than a built-in spa that integrates seamlessly into the overall pool design. The built-in spa has the option to either run off the pool filtration system or operate through a separate filtration system and heating unit. We even added some clever overflow channels with two spillover ledges, through which water cascades into the pool, creating a beautiful waterfall effect.

There was only one feature left to add to ensure this pool reached its ultimate potential — a large, shallow splash deck on which to lounge in the sun or play with the little ones. These ledges are one of the most popular innovations trending in the swimming pool industry today.

Leisure Pools® is confident you will find this pool to be the ultimate addition to your backyard.

Note: Deck measures 6'5" x 8'0", 1'8" from base to coping.

| LENGTH | WIDTH  | SHALLOW | DEEP  |
|--------|--------|---------|-------|
| 40′ 0″ | 15′ 5″ |         |       |
| 35′ 0″ | 15′ 5″ | 4′ 3″   | 6′ 6″ |
| 30′ 0″ | 15′ 5″ | 4′ 3″   | 6′ 0″ |
|        |        |         |       |