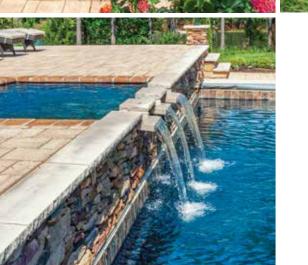

### The Waterwall™ Water Feature

The Waterwall™ from Leisure Pools® has been designed with timeless style and endless possibilities in mind. Not only will The Waterwall™ sit comfortably beside any Leisure Pools® swimming pool, it will add the peaceful tranquility of running water to enhance the look and feel of your swimming pool and its surroundings.

| WIDTH  | HEIGHT | DEPTH |
|--------|--------|-------|
|        | 2′ 0″  | 2′ 0″ |
| 3′ 11″ | 2′ 0″  | 2′ 0″ |

Note: Unit comes ready for Tiling/Cladding.