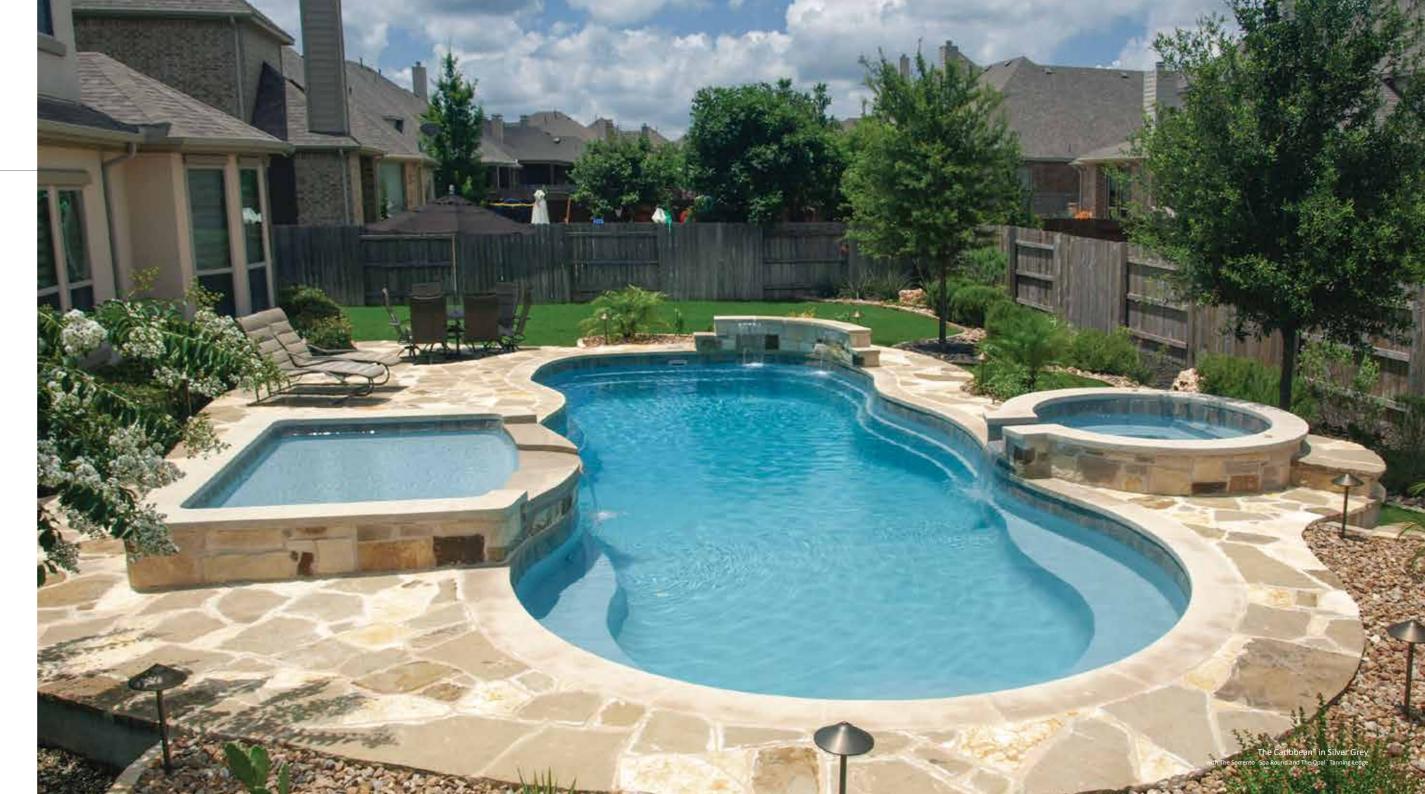

### The Caribbean™

Leisure Pools® designers created The Caribbean™ model to provide homeowners with the opportunity to build the backyard paradise they have always dreamed of. Whether you have a have large family that loves playing games in the water, or simply enjoy playing the host — entertaining guests, friends and family — The Caribbean™ is the perfect pool to help you make it happen.

The versatility of The Caribbean™ cannot be overstated in its ability to satisfy homeowners' needs. It maintains a large wraparound bench at the shallow end, offering a great play area for children or ample seating for adults. The wide entry steps allow easy access to the bench area as well as the swimming pool floor.

With the deep end only reaching 6′ 4″, The Caribbean™ provides a pleasant gradual descent as you move into the deep end. You will not only have plenty space to stand, but also a large area to play water games, such as volleyball or basketball. Whether it is having fun in the water with your family, or hosting a pool party, this pool is ideal to accommodate any situation.

The flowing, freeform style of The Caribbean™ will complement any setting, and can be easily incorporated into a multitude of landscape styles, conforming to suit your aesthetic tastes.

| LENGTH | WIDTH | SHALLOW DEPTH | DEEP DEPTH |
|--------|-------|---------------|------------|
| 40′ 0″ |       |               | 6′ 4″      |