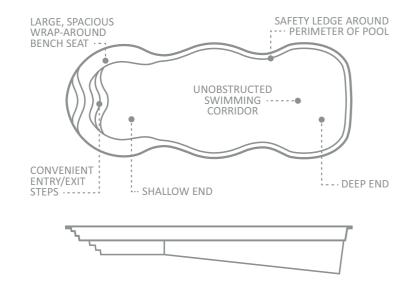

### The Caribbean™

Leisure Pools® designers created The Caribbean™ model to provide homeowners with the opportunity to build the backyard paradise they have always dreamed of. Whether you have a have large family that loves playing games in the water, or simply enjoy playing the host — entertaining guests, friends and family — The Caribbean™ is the perfect pool to help you make it happen.

The versatility of The Caribbean™ cannot be overstated in its ability to satisfy homeowners' needs. It maintains a large wraparound bench at the shallow end, offering a great play area for children or ample seating for adults. The wide entry steps allow easy access to the bench area as well as the swimming pool floor.

With the deep end only reaching 6′ 4″, The Caribbean™ provides a pleasant gradual descent as you move into the deep end. You will not only have plenty space to stand, but also a large area to play water games, such as volleyball or basketball. Whether it is having fun in the water with your family, or hosting a pool party, this pool is ideal to accommodate any situation.

The flowing, freeform style of The Caribbean™ will complement any setting, and can be easily incorporated into a multitude of landscape styles, conforming to suit your aesthetic tastes.

| LENGTH | WIDTH | SHALLOW DEPTH | DEEP DEPTH |
|--------|-------|---------------|------------|
| 40′ 0″ |       |               | 6′ 4″      |