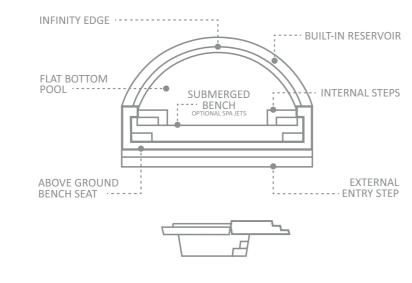

### The Horizon

The Horizon™ combines water, earth and nature by featuring a unique design, truly unlike any other composite pool being produced in the world today.

With a stunning wrap around infinity-edge, you are invited to watch the water surface seemingly disappear into a beautiful panoramic view of your backyard. The infinity-edge has been designed with a recirculating water system in which water will flow over the top, then cascade into a built-in reservoir before being returned to the pool.

A full-width bench provides seating in the water, where optional spa jets can be added to enhance your experience. The flat-bottom floor is ideal whether you are looking to take a relaxing dip or play games with your friends and family.

The Horizon™ will fit perfectly on awkward sloping sites or into a deck where you thought a pool was just not possible. This ingeniously created swimming pool incorporates patent pending design and innovation technologies to encapsulate the transition from in-ground to out-of-ground.

Optional storage compartments can be added to the pool to conveniently house its filtration equipment out of sight. The compartments not only protect your equipment, but also facilitates the pumps and filters to operate more efficiently due to closer proximity to the pool. The compartments double as lounge seats for relaxing in the sun without having to be in the water.

The Horizon<sup>™</sup> delivers a refreshing new way to enjoy water.

Note: Optional equipment storage pods available.

| LENGTH | WIDTH | FLAT BOTTOM DEPTH |
|--------|-------|-------------------|
|        |       | 4′ 0″             |