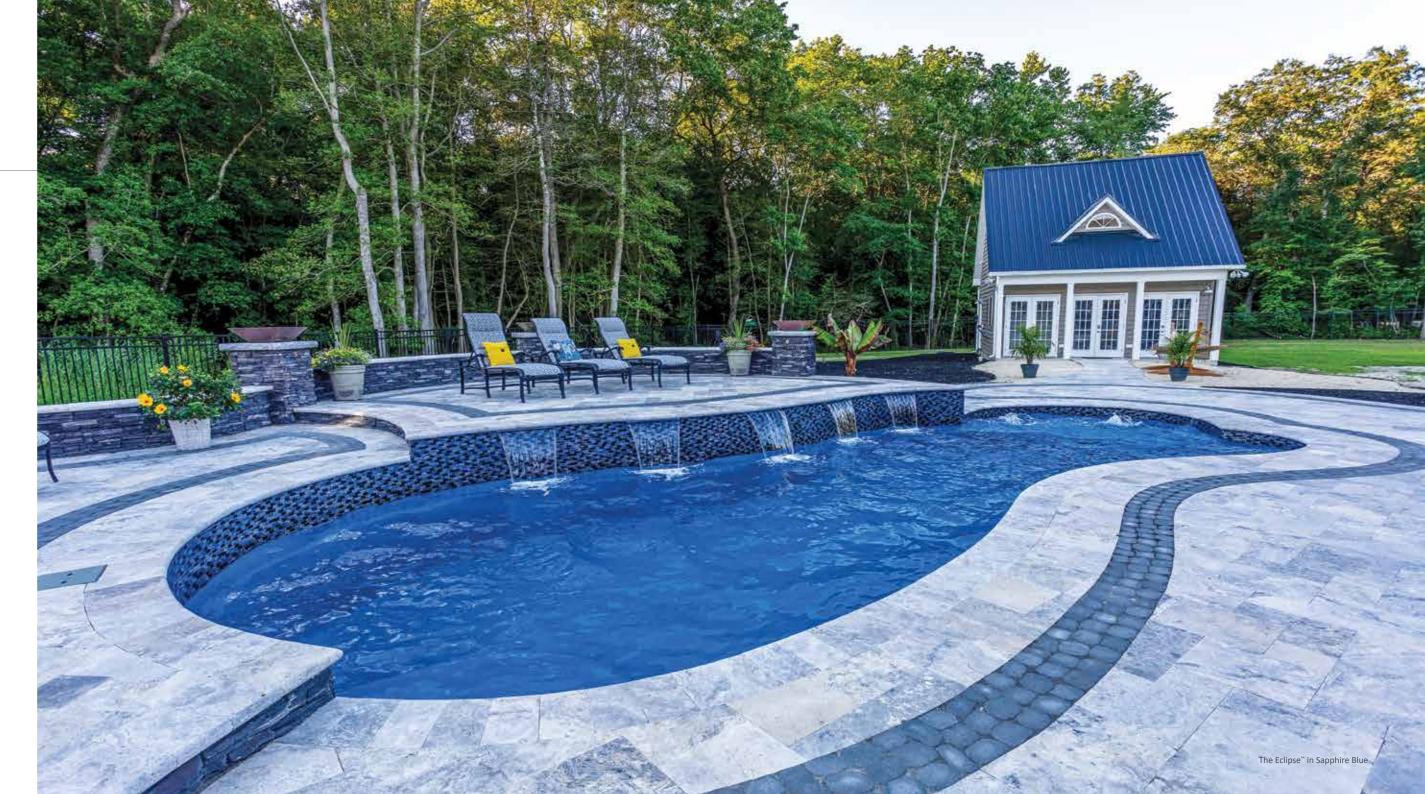

### The Eclipse

An element to good design is the ability to inspire possibilities, and with The Eclipse™, we believe that we have captured just that. With gentle, organic curves and a versatile size range, The Eclipse™ is sure to not only please the eye, but fit perfectly into your leisure lifestyle.

The Eclipse<sup>™</sup> design yields unlimited possibilities for both landscaping and environment ideas. From the large body curve that can host a spa or water feature, to the smaller body curve that can provide the perfect spot for a landscaping centerpiece, you can let your biggest ideas come to life.

The design also boasts a unique form that supports elements such as a splash deck, swim nook, deep-end swimout bench, and an unobstructed swim corridor.

A pool for all ages and abilities, the features of The Eclipse™ allow little ones to play safely on the large splash deck, avid swimmers to capitalize on the swim corridor, and for those wanting to relax, the ability to lounge on either the deep end swimout bench, or in the swim nook. Of course for a little more sun, the splash deck is the perfect place to soak in the summer rays.

Note: Deck measures 1'8" from base to coping.

| LENGTH | WIDTH  | SHALLOW DEPTH | DEEP DEPTH |
|--------|--------|---------------|------------|
| 40′ 0″ | 15′ 8″ | 4′ 9″         | 6′ 8″      |
|        | 14' 9" | 4′ 9″         | 6′ 4″      |
| 30′ 0″ | 14′ 9″ | 4′ 9″         | 6′ 1″      |