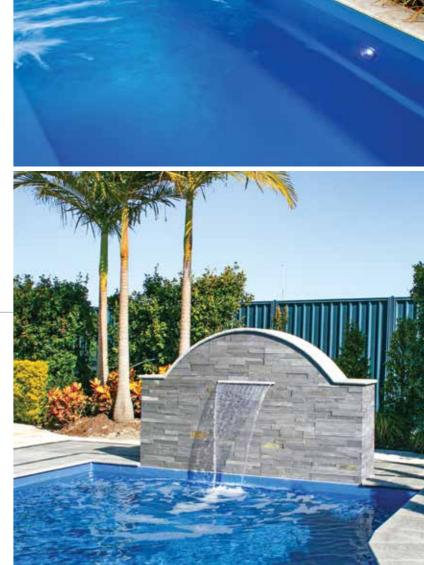

### The Waterwall™ Water Feature

The Waterwall™ from Leisure Pools® has been designed with timeless style and endless possibilities in mind. Not only will The Waterwall™ sit comfortably beside any Leisure Pools® swimming pool, it will add the peaceful tranquility of running water to enhance the look and feel of your swimming pool and its surroundings.

### The Serenity<sup>™</sup> Water Feature

The Cascade<sup>™</sup>
Water Feature

Water features are a great addition to your Swimming Pool. Sleek and stylish with additional spillways in a variety of sizes. Standard finish comes in three colors with a cement-rendered appearance, ready for tiling, cladding, or other treatments to easily blend into your pool's surroundings.

The Cascade<sup>™</sup> Water Feature from Leisure Pools<sup>®</sup> makes an excellent accompaniment to any of our beautiful pools.

| WIDTH | HEIGHT | DE |
|-------|--------|----|
| 8′ 0″ |        |    |

The Serenity<sup>™</sup> features an eloquently flowing curve that looks spectacular alongside any of our pools. Suprisingly compact in size, this water feature still provides all the beauty and serenity from having free flowing water cascading into your Leisure Pools® swimming pool.