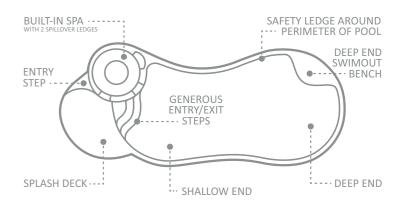

#### The Ultimate<sup>™</sup>

When Leisure Pools® set out to create The Ultimate™ swimming pool range, we wanted a design that would meet and exceed the homeowner's expectations of what a pool should be.

Designers began with the idea of what would be considered fashionable and chic, yet versatile with practical, highly sought-out features. The Ultimate lives up to its name in size and convenience. Square angles and straight lines define a pool that boasts a large, open corridor with a gradual slope that can accommodate a variety of activities, from the avid swimmer looking for an area to exercise and swim laps to the perfect arena for playing water games with family and friends.

There is no feature more appealing than a built-in spa that integrates seamlessly into the overall pool design. The built-in spa has the option to either run off the pool filtration system or operate through a separate filtration system and heating unit. We even added some clever overflow channels with two spillover ledges, through which water cascades into the pool, creating a beautiful waterfall effect.

There was only one feature left to add to ensure this pool reached its ultimate potential — a large, shallow splash deck on which to lounge in the sun or play with the little ones. These ledges are one of the most popular innovations trending in the swimming pool industry today.