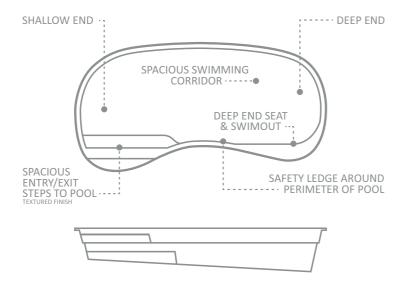

### The Tuscany

Swimming pools that feature a freeform design have always been a popular choice amongst pool owners. This type of design seems to epitomize a casual and relaxed feeling that many enjoy in their home.

The freeform shape of The Tuscany™ can adapt to any theme you may wish to create with your swimming pool area. The Tuscany™ is a delight to landscape around and lends itself readily to combine with rockeries and tropical plants, waterfalls, timber decks and natural stone surrounds. At the same time it will look equally impressive surrounded by paving tiles and neat cropped hedges in a more formal design.

Freeform designs fit perfectly in just about any pool site but are particularly adaptable to difficult corner sites where the freeform shapes afford considerable versatility of placement. The free-flowing curves allow you to maneuver the pool into places that many other more formal shapes won't fit.

The Tuscany™ maintains generous-sized steps into the pool at the shallow end as well a bench seat swimout toward the deep end. Even though the pool seems quite curved, there is a full-length, unobstructed swimming corridor down the center of the pool, which affords the ability to swim laps.

With The Tuscany<sup>™</sup>, we can create your own personal oasis with all of the conveniences from home.

Note: Some variations apply within sizing.

| LENGTH | WIDTH  | SHALLOW DEPTH | DEEP DEPTH |
|--------|--------|---------------|------------|
|        | 14′ 1″ | 4′ 0″         | 5′ 8″      |
| 23′ 3″ | 12′ 1″ | 3′ 8″         | 5′ 0″      |