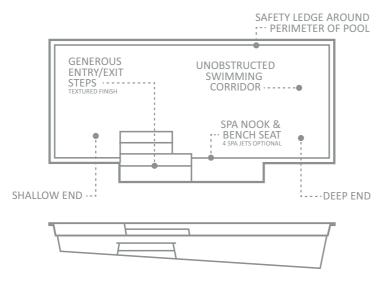

### The Elegance

Since its introduction, the Leisure Pools® Elegance™ design has changed people's perception of what a fiberglass pool can look like.

This bold and innovative design, with its ultra modern square corners and clean crisp lines, has rapidly become one of the most popular pool designs in the world.

When Leisure Pools® first commenced design work on the Elegance™, the emphasis was to not only create a new and visually stunning pool, but also one that maximized the space inside the pool where you swim. There are no unnecessary steps or benches inside the body of the pool which would cut down on swimming area.

The Elegance<sup>™</sup> has a large, unobstructed swimming corridor which is perfect for swimming laps. The central step location also incorporates a generous seating area where optional spa jets can be installed to create a relaxing spa nook.

The pool maintains pleasant depths at both ends of the pool and comes in a variety of sizes to suit almost any backyard size or location. The Elegance™ is truly a giant leap forward in modern pool design.