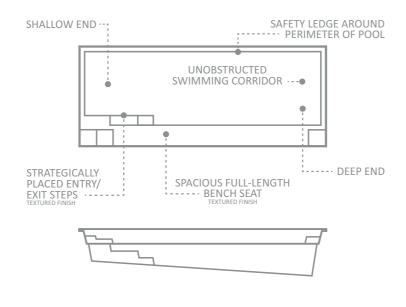

#### The Summit

Inspired by the successful platform of its predecessor, The Pinnacle<sup>™</sup>, The Summit<sup>™</sup> shares the design and advantages of a full-width entry step at the shallow end that also serves as an inviting splash deck area.

Many families enjoy advantages of having a splash deck for relaxation or as a play area for young children when outfitted with bubblers.

The compact size of The Summit<sup>™</sup> was designed to fit perfectly within today's suburban backyards. The Summit<sup>™</sup> spans a full width of 14 feet, allowing homeowners the luxury they want in more limited environments."

The design still allows for unique landscaping opportunities, such as the addition of waterfalls or the placement of decorative furniture and furnishings around the pool.

The Summit™ maintains good depths in the deep end, providing even the tallest of swimmers a good swim area. The deep end features a deep-end swim out for relaxation, and entry and exit steps on either side providing great access for swimmers.

ENTRY/EXIT
STEPS TO POOL
TEXTURED FINISH

UNOBSTRUCTED
SWIMMING ---CORRIDOR

SWIM OUT BENCH ---SHALLOW END --- DEEP END

SAFETY LEDGE AROUND
POOL PERIMETER

\*Some measurements rounded

FULL-WIDTH ENTRY STEP TO SPLASH DECK ;