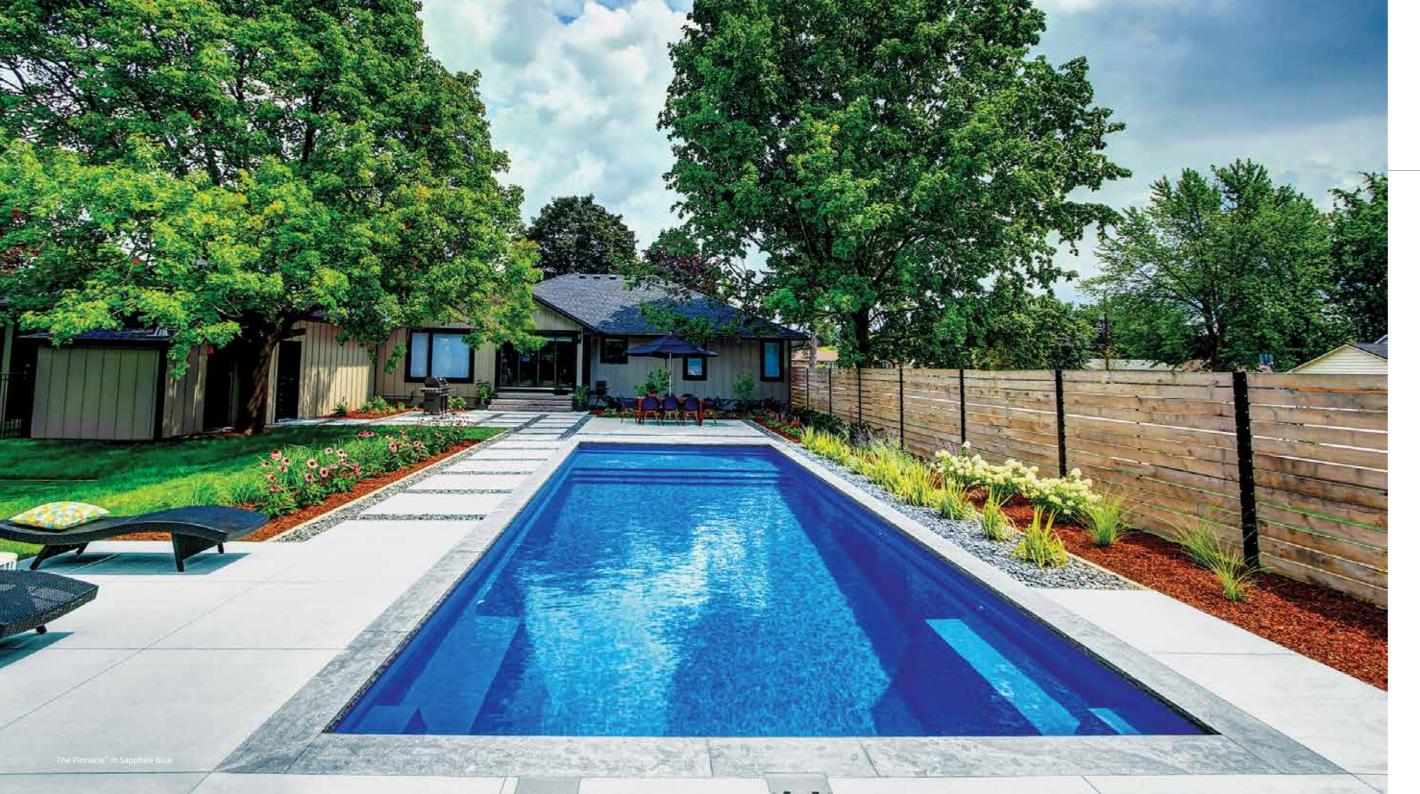

#### The Pinnacle<sup>™</sup>

The embodiment of space has been redefined by the creation of The Pinnacle™. On the drawing board, Leisure Pools® wanted to push forward the idea behind The Ultimate™ and take the elements to a new level.

The result is the collaboration of expansive planes and a modern design that speaks volumes of its potential in both landscaping opportunities and range of activities.

The Pinnacle™ features a full-width entry step at the shallow end, providing access to a grand splash deck area for little ones to play or large reclining chairs to be located. The full-width entry step gives flexibility in the placement of the pool in relation to the house to provide optimum entry and exit into the pool.

The Pinnacle<sup>™</sup> has good depths in the deep end, providing even the tallest of swimmers a good swim area. The deep end features a deep-end swim out for relaxation, and entry and exit steps on either side providing great access for swimmers.

Over all, Leisure Pools® is proud to push the boundaries of swimming pool innovation and present to you the most expansive rectangular pool in our line to date. Delightfully clean in design, and perfectly practical in nature, The Pinnacle™ is a one of a kind pool for your dream backyard.

Note: Deck measures 6'5" x 15'5", 1'8" from base to coping.

| LENGTH | WIDTH  | SHALLOW DEPTH | DEEP DEPTH |
|--------|--------|---------------|------------|
| 40′ 0″ | 15′ 5″ | 4′ 4″         | 7′ 0″      |
|        | 15′ 5″ | 4′ 4″         | 6′ 6″      |
| 30′ 0″ | 15′ 5″ | 4′ 4″         | 6′ 0″      |

\*Some measurements rounded © 2020 Leisure Pools® Consumer Brochure | The Pinnacle™ | Page 37