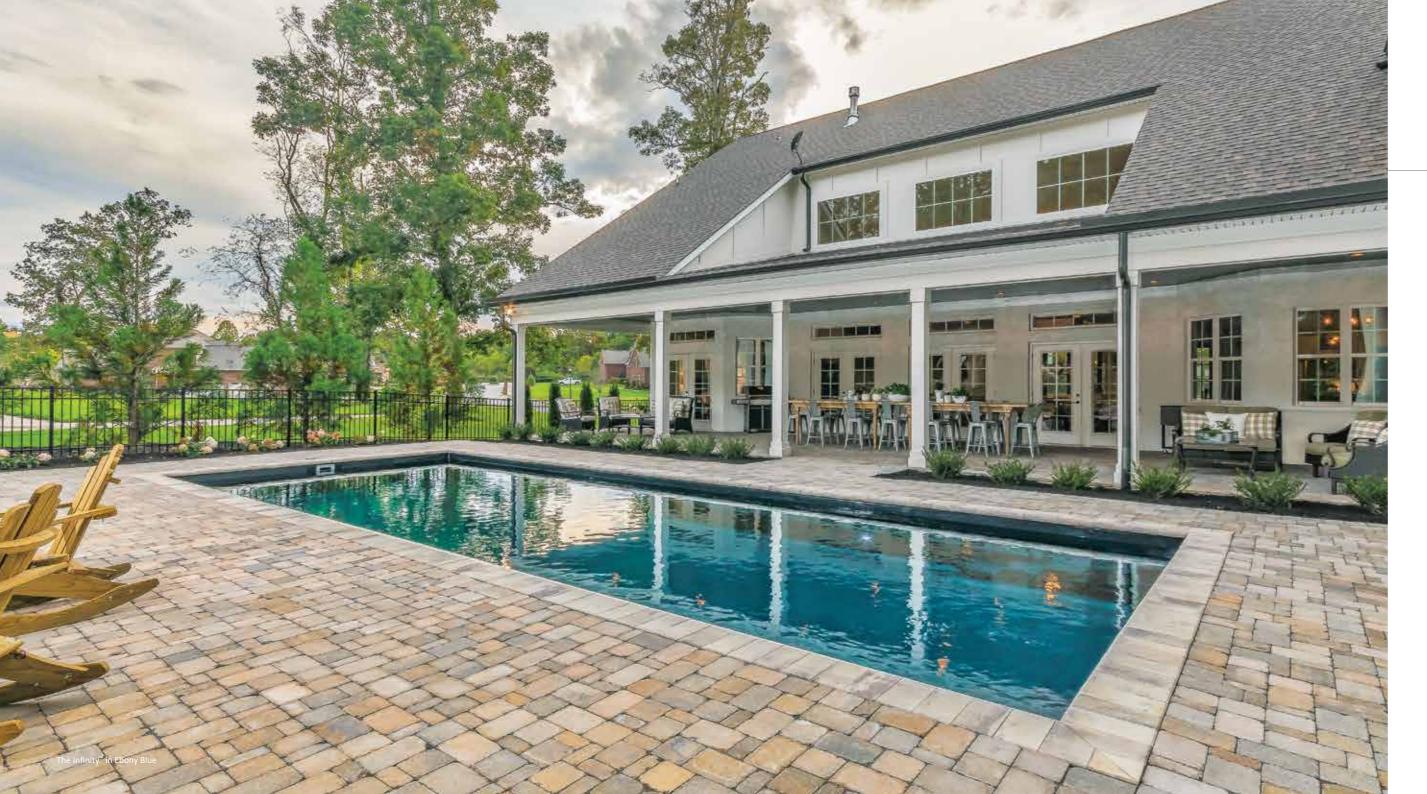

### The Infinity

"If you want me to stay sane, I need water." So said an accomplished musician who, when touring, makes sure that she is always near a swimming pool. If this fits your personality, then we suggest that you take a look at The Infinity", which represents this sentiment of the more water, the better.

The Infinity™ is a classic, rectangular design that provides a clean, contemporary look. Its 40 feet of length allows end-to-end swimming for exercise and fitness. It also features entry steps on both sides of the shallow end, with accompanying benches, which also makes it ideal for hosting family gatherings and neighborhood pool parties.

The large bench areas on either side of the shallow end can be fitted with optional spa jets to provide both a unique water feature effect, as well as providing relaxing and soothing area to sit and enjoy the pool area.

The 8' deep end provides a generous body of water and meets the requirements to allow for a residential Type 1 diving board. Truly a fantastic pool for the whole family.

| LENGTH | WIDTH  | SHALLOW DEPTH | DEEP DEPTH |
|--------|--------|---------------|------------|
| 40′ 0″ | 15′ 6″ | 4′ 0″         |            |

\*Some measurements rounded © 2020 Leisure Pools® Consumer Brochure | The Infinity™ | Page 41