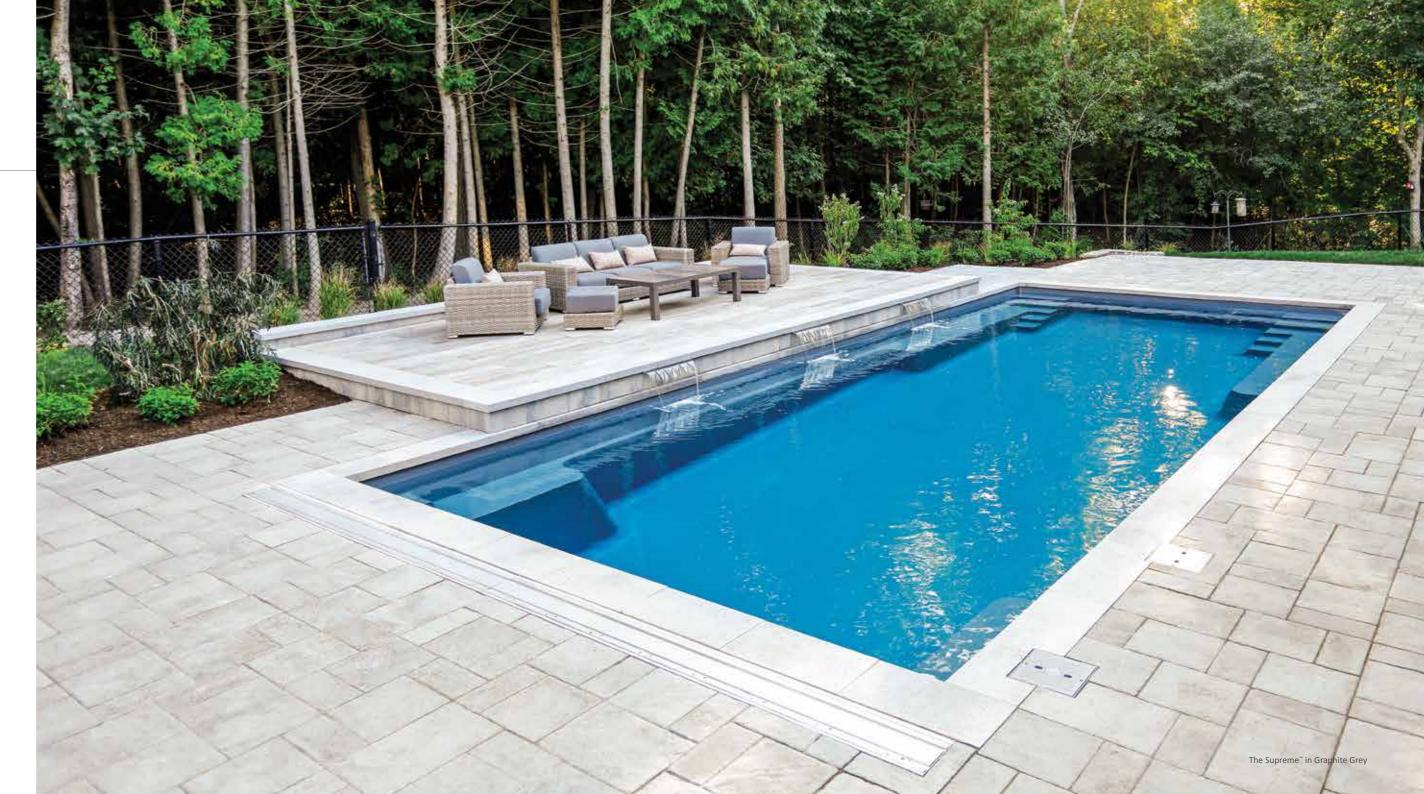

### The Supreme<sup>™</sup>

The beauty of The Supreme<sup>™</sup> range of swimming pools is its simplicity in design with an eye on maximum enjoyment of the water. Long, clean, rectangular lines provide a large area for swimming enjoyment as well as a large area for playful

The entry and exit area on both sides of the pool allow for easy access. However, the central focus is still on the water, with an open corridor to swim and play in. Bench seating runs along the side for relaxation and for easy conversation, while maintaining the integrity of the swimming corridor between them.

The Supreme™ has good depths in the deep end, providing even the tallest of swimmers a good swim area. The deep end also has a deep-end swim-out for relaxation, and entry and exit steps on either side providing great access for swimmers. The further benefit is that no matter where your home is located, there are a convenient entry and exit steps at either the shallow or deep end of the pool.

If your idea for a life of leisure includes the pure enjoyment of the water, then we suggest that you take a closer look at The Supreme<sup>™</sup> range of swimming pools from Leisure Pools<sup>®</sup>.