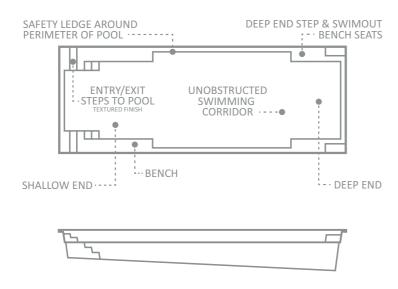

#### The Summit

Inspired by the successful platform of its predecessor, The Pinnacle<sup>™</sup>, The Summit<sup>™</sup> shares the design and advantages of a full-width entry step at the shallow end that also serves as an inviting splash deck area.

Many families enjoy advantages of having a splash deck for relaxation or as a play area for young children when outfitted with bubblers.

The compact size of The Summit<sup>™</sup> was designed to fit perfectly within today's suburban backyards. The Summit<sup>™</sup> spans a full width of 14 feet, allowing homeowners the luxury they want in more limited environments."

The design still allows for unique landscaping opportunities, such as the addition of waterfalls or the placement of decorative furniture and furnishings around the pool.

The Summit™ maintains good depths in the deep end, providing even the tallest of swimmers a good swim area. The deep end features a deep-end swim out for relaxation, and entry and exit steps on either side providing great access for swimmers.

Leisure Pools® continues to lead the industry by introducing more ways to enjoy swimming pool innovation, while still capitalizing on the classical rectangular design. The Summit™ scales another height in perfection and enjoyment, providing yet another way to enjoy your well-deserved "life of leisure."

ENTRY/EXIT
STEPS TO POOL
TEXTURED FINISH

UNOBSTRUCTED
SWIMMING ---CORRIDOR

SWIM OUT BENCH ---SHALLOW END --- DEEP END

SAFETY LEDGE AROUND
POOL PERIMETER

\*Some measurements rounded

FULL-WIDTH ENTRY STEP TO SPLASH DECK ;

| LENGTH | WIDTH  | SHALLOW DEPTH | DEEP DEPTH |
|--------|--------|---------------|------------|
|        | 14′ 0″ | 4′ 4″         | 6′ 6″      |
| 30′ 0″ | 14′ 0″ | 4′ 4″         | 6′ 0″      |

Note: Deck measures 6'5" x 14'0", 1'8" from base to coping.