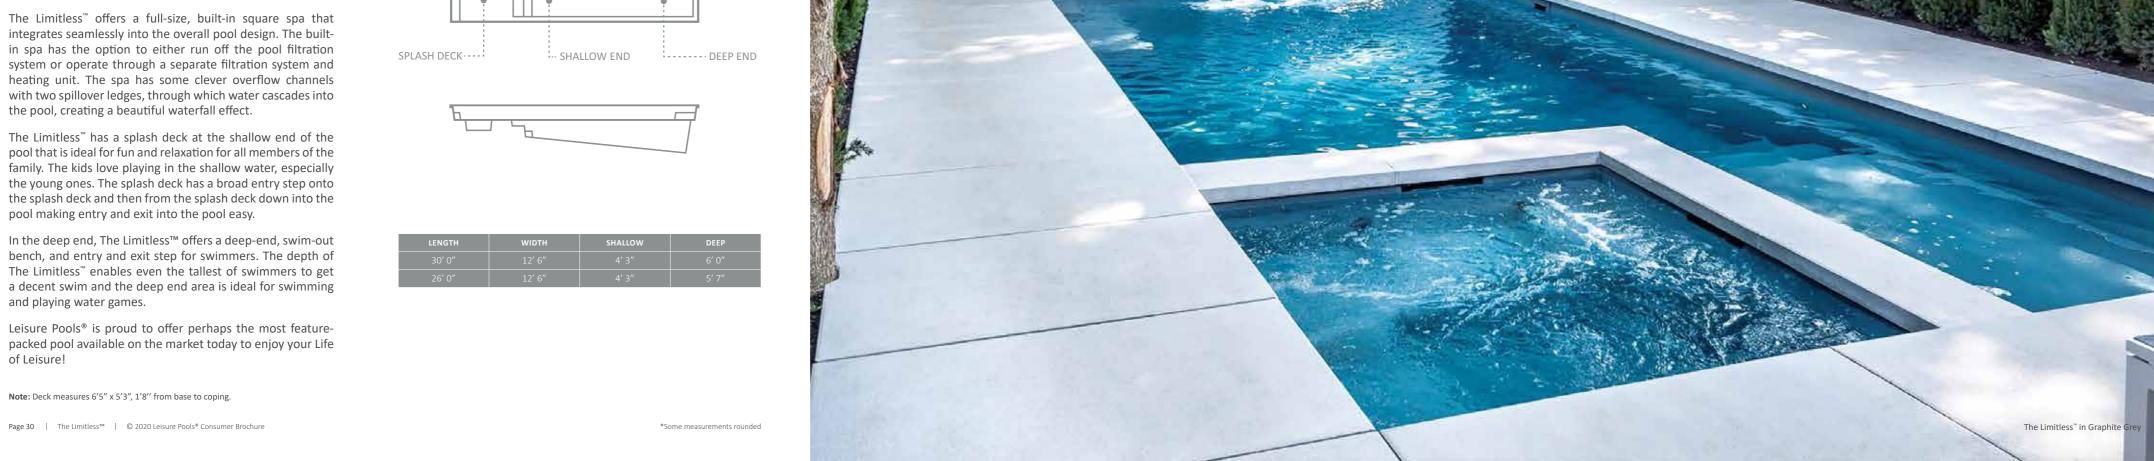

#### The Limitless

The Limitless<sup>™</sup>, by its very name, offers limitless features but yet, it will fit into almost any backyard! Designed off our highly sought after model, The Ultimate<sup>™</sup>, The Limitless<sup>™</sup> offers all of the features of The Ultimate™ but is reduced in width to 12' 6" and is available in both a 26' and 30' version. The reduced width enables this feature-packaged pool to fit into backyards where space is limited.

the pool, creating a beautiful waterfall effect.

pool that is ideal for fun and relaxation for all members of the family. The kids love playing in the shallow water, especially the young ones. The splash deck has a broad entry step onto the splash deck and then from the splash deck down into the pool making entry and exit into the pool easy.

In the deep end, The Limitless™ offers a deep-end, swim-out bench, and entry and exit step for swimmers. The depth of The Limitless<sup>™</sup> enables even the tallest of swimmers to get a decent swim and the deep end area is ideal for swimming

Leisure Pools® is proud to offer perhaps the most featurepacked pool available on the market today to enjoy your Life