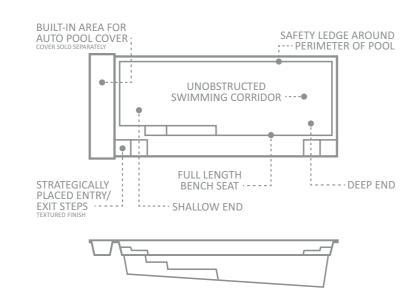

#### The Cube<sup>TM</sup>

The Cube™ is a stunning swimming pool distinguished by its sharp formal lines and contemporary design with particular attention given to functionality. This modern rectangular pool offers beautiful square-edged steps that lead into an enormous unobstructed area for swimming and playing with plenty of room for exercise, relaxation or fun and games with the family.

The Cube™ has a design feature of a cover box at the step end of the pool, which enables the installation of an automated cover (sold separately). The area is then intended to be covered with either granite stone or matching composite fiberglass (not included) to create a bench area over the cover box area. The automated cover, when activated, will extend out from behind the bench and extend down the entire length of the pool, providing better insulation for heating and keeping debris out of the pool.

The Cube™ offers our patent pending High Water Line design, which includes the incorporation of dual weirs and hidden skimmer boxes that allow The Cube™ to be nearly filled with water and yet still skim debris off the water surface. Once paved, The Cube™, with its innovative dual weirs, completely hides your skimmer boxes offering a unique look and feel. Any debris on your water surface magically disappears into the weirs.

This contemporary modern pool is packed with features, from its flat bottom design, which is great for playing pool games, to its unobstructed swimming corridor, which is ideal for swimming laps. Add in its technological advancements and quite simply, The Cube™ has it all.