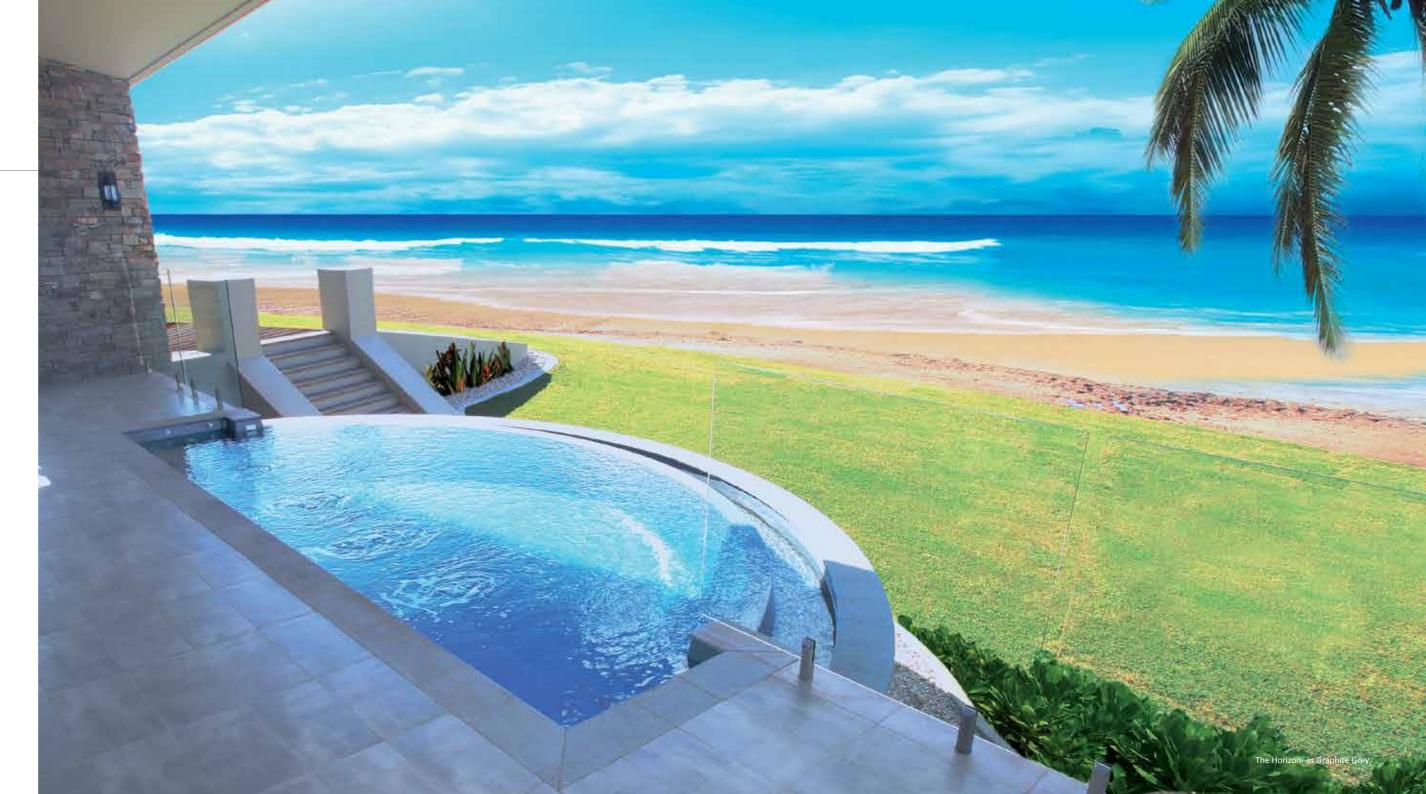

### The Horizon

The Horizon™ combines water, earth and nature by featuring a unique design, truly unlike any other composite pool being produced in the world today.

With a stunning wrap around infinity-edge, you are invited to watch the water surface seemingly disappear into a beautiful panoramic view of your backyard. The infinity-edge has been designed with a recirculating water system in which water will flow over the top, then cascade into a built-in reservoir before being returned to the pool.

A full-width bench provides seating in the water, where optional spa jets can be added to enhance your experience. The flat-bottom floor is ideal whether you are looking to take a relaxing dip or play games with your friends and family.

The Horizon™ will fit perfectly on awkward sloping sites or into a deck where you thought a pool was just not possible. This ingeniously created swimming pool incorporates patent pending design and innovation technologies to encapsulate the transition from in-ground to out-of-ground.