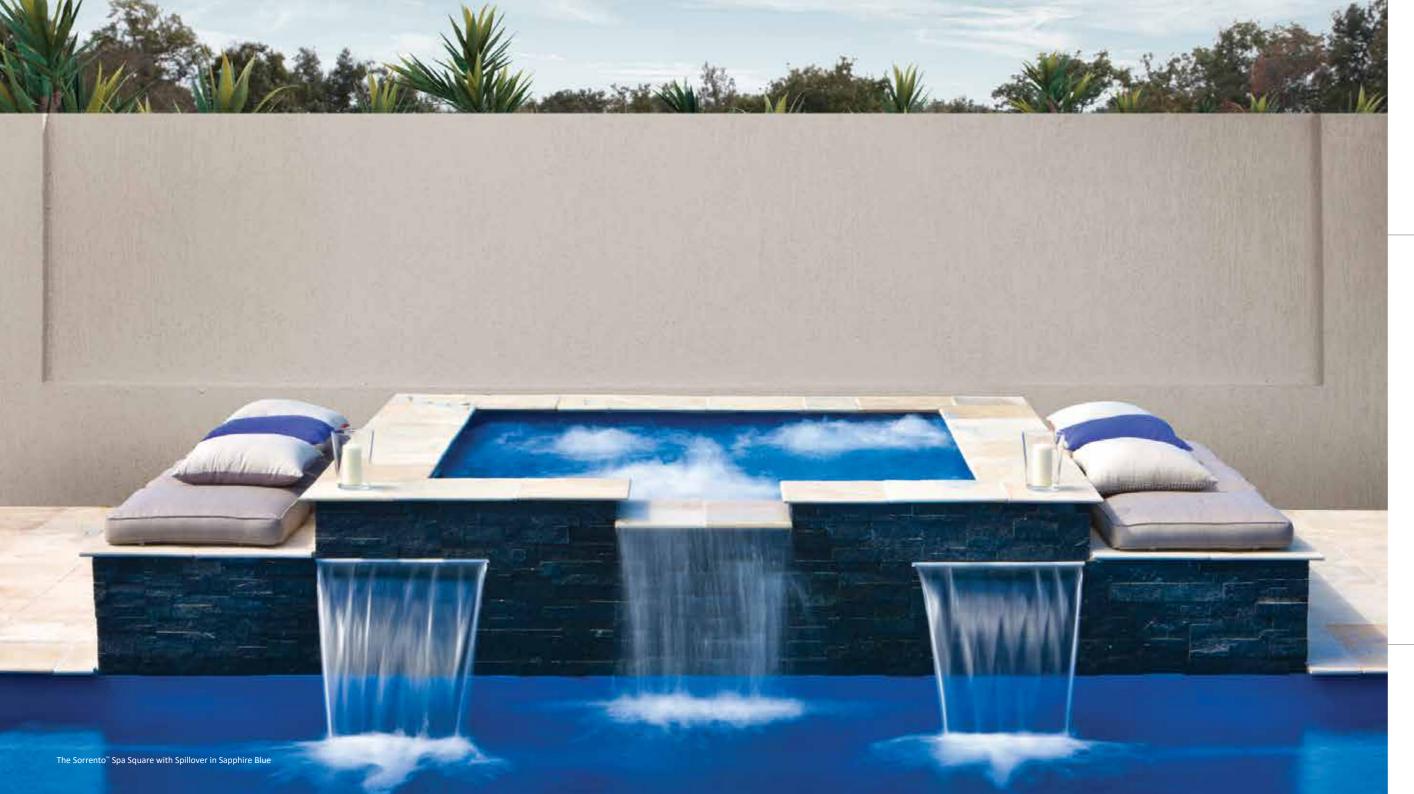

### The Sorrento <sup>™</sup> Spa Square Spa with optional Spill Over

Drift away to the tranquil sounds of water cascading into your pool while relaxing in any of the comfortable, contoured seating options of this Stand Alone Spa. Invite blissful relaxation with the attractive Spill Over

#### The Sorrento<sup>™</sup> Spa Square Spa

The contoured design of this Stand Alone Spa offers a variety of comfortable seating options, including a reclining lounge and three integrated deep bucket seats, all thoughtfully arranged to offer a relaxing and therapeutic full-body water

#### The Sorrento<sup>™</sup> Spa

Round Spa with optional Spill Over

Rest comfortably on the spacious wraparound bench seat while experiencing the calm serenity of water flowing into your pool. The built in Spill Over naturally elevates the surrounding environment with the artistry of a water feature focal