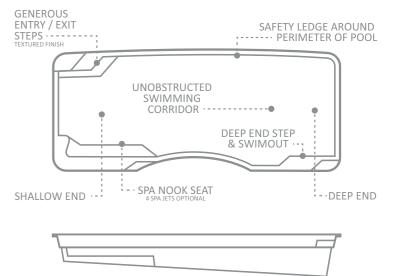

#### The Summit

Inspired by the successful platform of its predecessor, The Pinnacle<sup>™</sup>, The Summit<sup>™</sup> shares the design and advantages of a full-width entry step at the shallow end that also serves as an inviting splash deck area.

Many families enjoy advantages of having a splash deck for relaxation or as a play area for young children when outfitted with bubblers.

The compact size of The Summit<sup>™</sup> was designed to fit perfectly within today's suburban backyards. The Summit<sup>™</sup> spans a full width of 14 feet, allowing homeowners the luxury they want in more limited environments."

The design still allows for unique landscaping opportunities, such as the addition of waterfalls or the placement of decorative furniture and furnishings around the pool.

The Summit™ maintains good depths in the deep end, providing even the tallest of swimmers a good swim area. The deep end features a deep-end swim out for relaxation, and entry and exit steps on either side providing great access for swimmers.

ENTRY/EXIT
STEPS TO POOL
TEXTURED FINISH

UNOBSTRUCTED
SWIMMING ---CORRIDOR

SWIM OUT BENCH ---SHALLOW END --- DEEP END

SAFETY LEDGE AROUND
POOL PERIMETER

\*Some measurements rounded

FULL-WIDTH ENTRY STEP TO SPLASH DECK ;