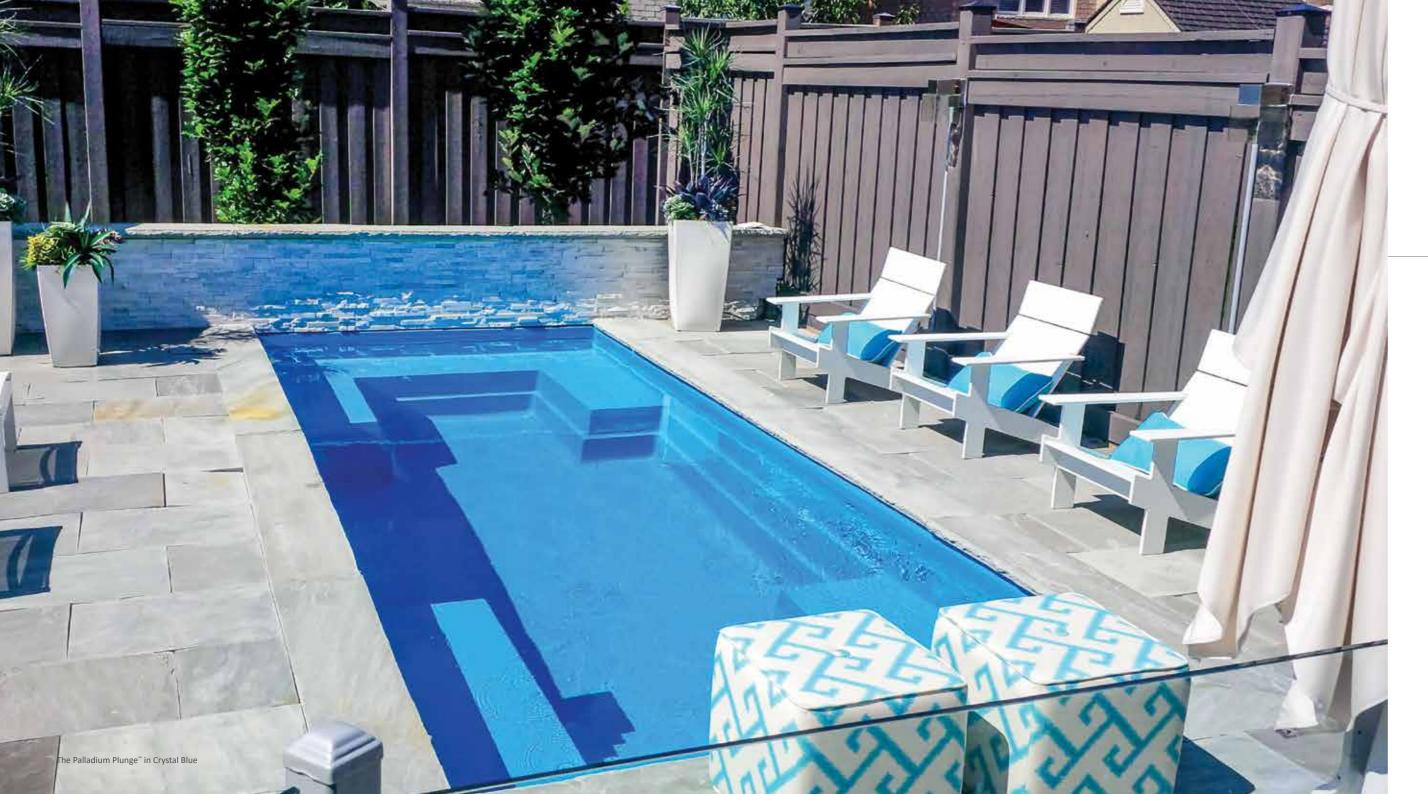

# The Palladium Plunge<sup>™</sup>

In many areas these days, the available space for a swimming pool is becoming limited. Smaller building blocks and larger homes are squeezing the space for a pool. Even so, many homeowners still desire the pleasures offered by their own swimming pool. This trend toward smaller and smaller swimming pools had led to the development of the plunge pool.

The plunge pool, more than any other style of swimming pool, is becoming increasingly popular. As a landscaping statement, plunge pools have become more than just a place to cool off and relax. Courtyard-style plunge pools are also much less expensive to heat if you should want to extend your swimming season.

The Palladium Plunge<sup>™</sup> is the ideal pool for smaller yard sites and makes a great centerpiece for a courtyard scene with plenty of options for landscaping. The Palladium Plunge<sup>™</sup> is also easily upgrated with the addition of optional therapeutic spa jets for a truly refreshing swim experience.