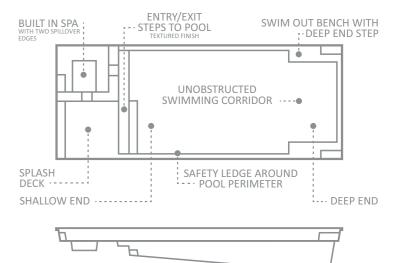

#### The Cube<sup>TM</sup>

The Cube™ is a stunning swimming pool distinguished by its sharp formal lines and contemporary design with particular attention given to functionality. This modern rectangular pool offers beautiful square-edged steps that lead into an enormous unobstructed area for swimming and playing with plenty of room for exercise, relaxation or fun and games with the family.

The Cube™ has a design feature of a cover box at the step end of the pool, which enables the installation of an automated cover (sold separately). The area is then intended to be covered with either granite stone or matching composite fiberglass (not included) to create a bench area over the cover box area. The automated cover, when activated, will extend out from behind the bench and extend down the entire length of the pool, providing better insulation for heating and keeping debris out of the pool.

The Cube™ offers our patent pending High Water Line design, which includes the incorporation of dual weirs and hidden skimmer boxes that allow The Cube™ to be nearly filled with water and yet still skim debris off the water surface. Once paved, The Cube™, with its innovative dual weirs, completely hides your skimmer boxes offering a unique look and feel. Any debris on your water surface magically disappears into the weirs.

This contemporary modern pool is packed with features, from its flat bottom design, which is great for playing pool games, to its unobstructed swimming corridor, which is ideal for swimming laps. Add in its technological advancements and quite simply, The Cube™ has it all.