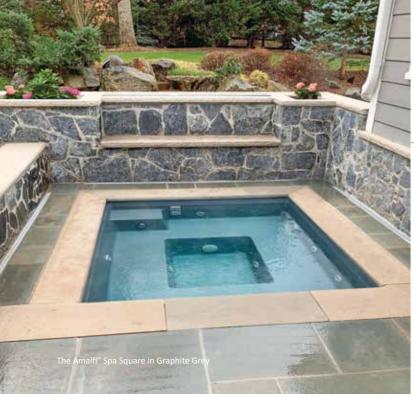

#### The Amalfi<sup>™</sup> Spa

Step into this spacious square spa designed with open seating flexibility in mind. Experience a relaxing, therapeutic water massage known to promote less stress, improved circulation, better sleep, and fewer symptoms of arthritis and back pain. Available with and without an optional Spill Over.

| LENGTH | WIDTH  | DEPTH |
|--------|--------|-------|
| 6′ 10″ | 6′ 10″ | 3′ 0″ |