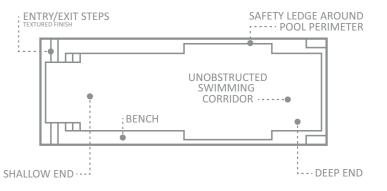

### The Elegance

Since its introduction, the Leisure Pools® Elegance™ design has changed people's perception of what a fiberglass pool can look like.

This bold and innovative design, with its ultra modern square corners and clean crisp lines, has rapidly become one of the most popular pool designs in the world.

When Leisure Pools® first commenced design work on the Elegance™, the emphasis was to not only create a new and visually stunning pool, but also one that maximized the space inside the pool where you swim. There are no unnecessary steps or benches inside the body of the pool which would cut down on swimming area.

The Elegance<sup>™</sup> has a large, unobstructed swimming corridor which is perfect for swimming laps. The central step location also incorporates a generous seating area where optional spa jets can be installed to create a relaxing spa nook.

The pool maintains pleasant depths at both ends of the pool and comes in a variety of sizes to suit almost any backyard size or location. The Elegance™ is truly a giant leap forward in modern pool design.

Note: Steps modified on 19'8" size.

| LENGTH | WIDTH  | SHALLOW DEPTH | DEEP DEPTH |
|--------|--------|---------------|------------|
|        |        |               |            |
|        | 14' 6" | 4′ 0″         | 6′ 0″      |
| 29′ 7″ | 14' 6" | 4′ 2″         | 5′ 9″      |
|        | 14' 6" | 4′ 3″         | 5′ 9″      |
|        | 12′ 6″ | 4′ 4″         | 5′ 7″      |
| 19′ 8″ | 11′ 6″ | 4′ 5″         | 5′ 6″      |