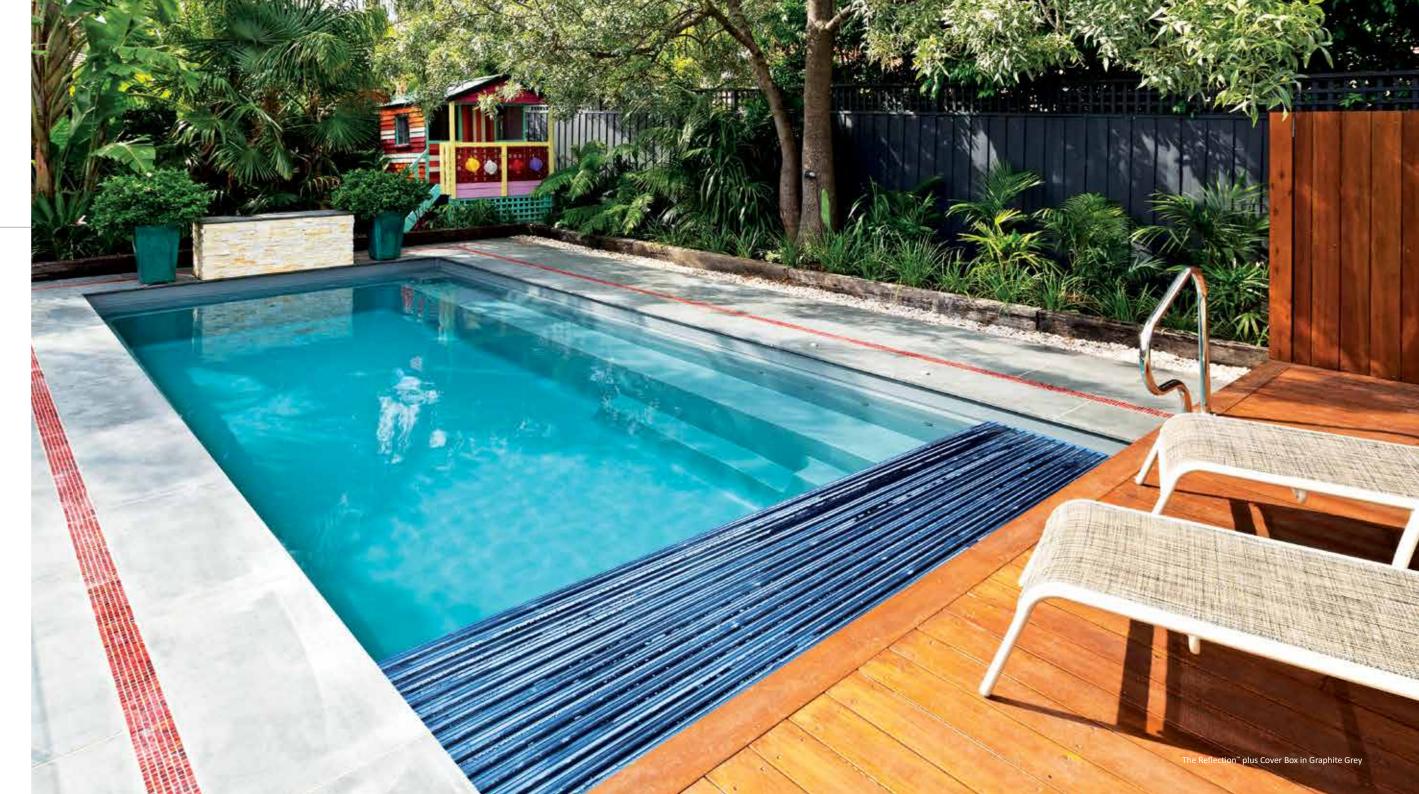

#### The Reflection<sup>™</sup> plus Cover Box

In taking the Reflection™ into the next generation, Leisure Pools® added a built-in housing for an optional automated pool cover.

The benefits of having a retractable cover will not only improve your heating options, but also keep your pool free from leaves and debris. Furthermore, you will have the ability to automatically retract your pool cover out of sight.

Perfect for a variety of climates and surroundings, this design not only offers a tidy environment to store the cover, but also provides efficient use of space by having it built into the pool.

With The Reflection™ plus Cover Box, you really can have the best of both worlds: a functional, stylish and elegantly designed swimming pool with the option to cover your pool in an efficient and easy way.

Note: Cover Box measures 1'10" x 13'4" x 2'4".

| LENGTH | WIDTH  | SHALLOW | DEEP   |
|--------|--------|---------|--------|
| 32′ 7″ | 13′ 4″ | 4′ 1″   | 5′ 10″ |
| 29′ 3″ |        |         |        |
| 26′ 0″ | 13′ 4″ | 4′ 1″   | 5′ 5″  |