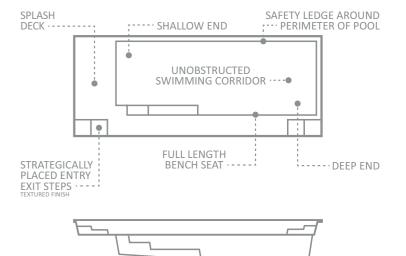

#### The Reflection™

The Reflection<sup>™</sup> is one of the sharpest designs from Leisure Pools<sup>®</sup>, and is a pool that many would consider to be "simply perfect." With the shapes and sizes of home lots constantly evolving, The Reflection<sup>™</sup> offers not only versatility in terms of placement on your block, but also a classic structure that will suit any home, while maintaining the practicality that you expect from a swimming pool.

This stylish rectangular swimming pool has entry steps perfectly positioned at both ends of the pool with a bench seat that runs the length, capable of accommodating a variety of activities without compromising swimming space. The Reflection™ is simple and elegant, featuring square corners that epitomize contemporary design, which lends itself to unlimited landscaping options that will reflect your aesthetic style.

The full-length bench and steps on one side of the pool ensures the deepest part of the pool is located away from any house foundations. This can often allow the pool to be situated closer to the home, which is a great benefit where space for a pool is limited.

The Reflection<sup>™</sup> offers structural functionality, sensibility and timeless design to suit your design needs now and in the future.

| LENGTH  | WIDTH  | SHALLOW DEPTH | DEEP DEPTH |
|---------|--------|---------------|------------|
| 32' 11" | 12' 6" |               | 6′ 1″      |
| 29′ 7″  | 12' 6" | 4′ 1″         | 5′ 10″     |
| 26′ 3″  | 12′ 6″ | 4′ 1″         | 5′ 8″      |
| 23′ 0″  | 12′ 6″ | 4′ 1″         | 5′ 5″      |