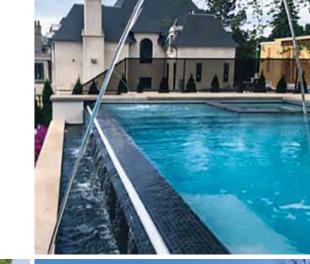

### The Waterwall™ Water Feature

The Waterwall™ from Leisure Pools® has been designed with timeless style and endless possibilities in mind. Not only will The Waterwall™ sit comfortably beside any Leisure Pools® swimming pool, it will add the peaceful tranquility of running water to enhance the look and feel of your swimming pool and its surroundings.

| WIDTH  | HEIGHT | DEPTH |
|--------|--------|-------|
|        | 2′ 0″  | 2′ 0″ |
| 3′ 11″ | 2′ 0″  | 2′ 0″ |

Note: Unit comes ready for Tiling/Cladding.