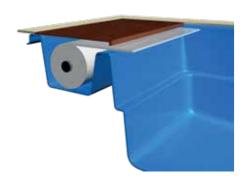

The Cube™ has a design feature of a cover box at the step end of the pool, which enables the installation of an automated cover (sold separately). The area is then intended to be covered with either granite stone or matching composite fiberglass (not included) to create a bench area over the cover box area. The automated cover, when activated, will extend out from behind the bench and extend down the entire length of the pool, providing better insulation for heating and keeping debris out of the pool.