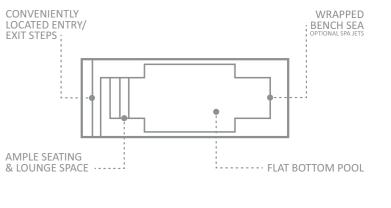

### The Harmony

In harmony with your home, in harmony with your landscape, in harmony with your lifestyle...Leisure Pools® has created The Harmony™ range with the ability to adapt perfectly into any situation. Leisure Pools®, having received a strong demand from our customers for a modern, clean-lined architectural design, developed The Harmony™ to satisfy this demand.

The Harmony<sup>™</sup> is a simple, rectangular swimming pool with square corners that provides you with a sleek, modern design. This model includes a spacious bench that runs the entire length of the pool, providing direct access to the entry/exit steps that lead down to the pool floor, or the single steps in or out of the pool itself.

The Harmony<sup>™</sup> was created as a pool with deeper depths, ensuring even the tallest of people can have an enjoyable swim. It is its width, however, that enables it to fit comfortably within many home blocks.

By having the full length bench and steps on one side of the pool, the design allows the deepest part of the pool to be well away from any house foundations. This can often allow the pool to be set closer to the home, a great benefit for backyards with limited space for a pool. The Harmony™ may just be the perfect pool for your home.