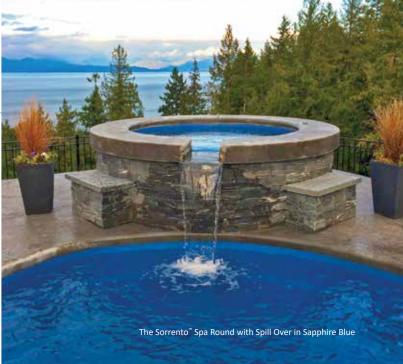

#### The Sorrento<sup>™</sup> Spa Round Spa

This classic spa shape provides an easy walk-in entry step and a spacious wraparound bench seat. Position your Stand Alone Spa apart from your swimming pool and enjoy the benefits of a backyard escape with multiple gathering areas.

| LENGTH | WIDTH | DEPTH |
|--------|-------|-------|
| 8′ 0″  |       |       |

#### The Sorrento<sup>™</sup> Spa

Round Spa with optional Spill Over

Rest comfortably on the spacious wraparound bench seat while experiencing the calm serenity of water flowing into your pool. The built in Spill Over naturally elevates the surrounding environment with the artistry of a water feature focal