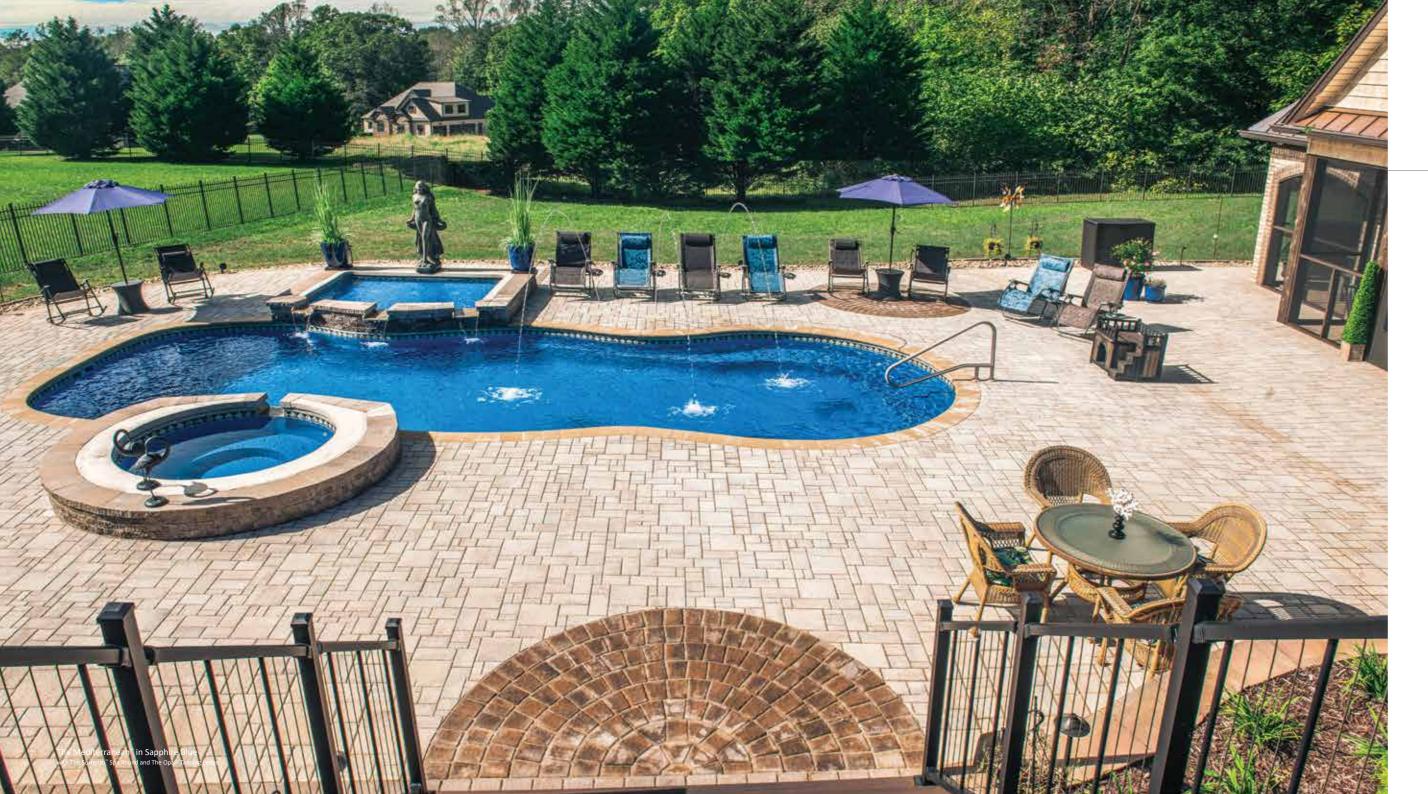

### The Mediterranean

The Mediterranean<sup>™</sup> is a large pool in every way. Longer, wider, and most importantly, deeper. This model features a gently-sloping shallow end with a sloping center that plunges to 8'0" depths.

This is a pool that meets every standard when it comes to versatility. The Mediterranean™ features a massive wraparound bench at the shallow end, offering a great kids' play area, but also well-suited for adult seating. The wide entry steps provide access to the bench area before continuing to lead you down to the floor of the pool. The main body of water is huge and is perfect for swimming.

With its smooth, free-flowing design, this pool can lend to a variety of delightful landscaping themes. There's not much more you could you ask for in a swimming pool — a generous body of water, flexible landscaping options, and meets the requirements to allow for a residential Type 1 diving board — truly a fantastic pool for the whole family.