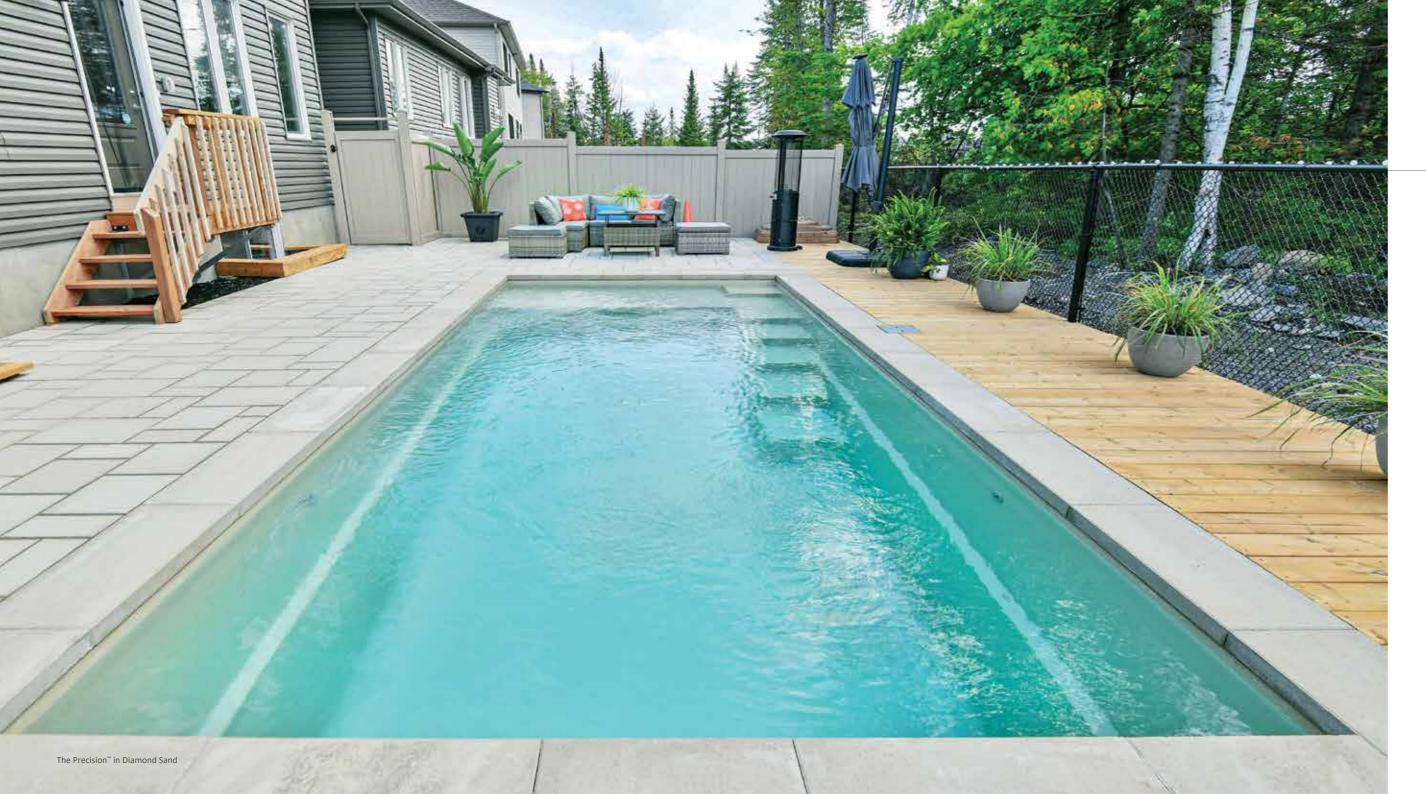

### The Precision

European style and Australian ingenuity come together perfectly to create our newest pool, the Precision™. The Precision™ is an incredibly stylish rectangular pool packed with our latest design features. With backyards now getting smaller, we understand our customers are looking to maximize their outdoor space without comprising on quality and features. The Precision™ is the perfect pool for you taking contemporary design to new levels.

The Precision™ offers our patent pending High Water Line design, which includes the incorporation of dual weirs and hidden skimmer boxes that allow the Precision™ to be nearly filled with water and yet still skim debris off the water surface. Once paved, the Precision™, with its innovative dual weirs, completely hides your skimmer boxes offering a unique look and feel. Any debris on your water surface magically disappears into the weirs.

The Precision™ has a beautifully modern rectangular look with a large splash deck perfect for your little ones to enjoy the pool with you. A single set of stylish stairs flow graciously into your large swimming space, with a flat bottom floor which is perfect for cooling down on those lazy summer days or playing games with family and friends.

For those customers looking to exercise in their pool, The Precision™ is the perfect pool with the addition of a swim jet system allowing you to swim on the spot at your own pace. Leisure Pools® is proud to bring European flair to your home in the perfect size.

Note: Deck measures 1'2" from base to coping.

| LENGTH | WIDTH  | FLAT BOTTOM DEPTH |
|--------|--------|-------------------|
| 26′ 4″ | 10′ 8″ | 4' 11"            |
| 23′ 0″ | 10′ 8″ | 4′ 11″            |