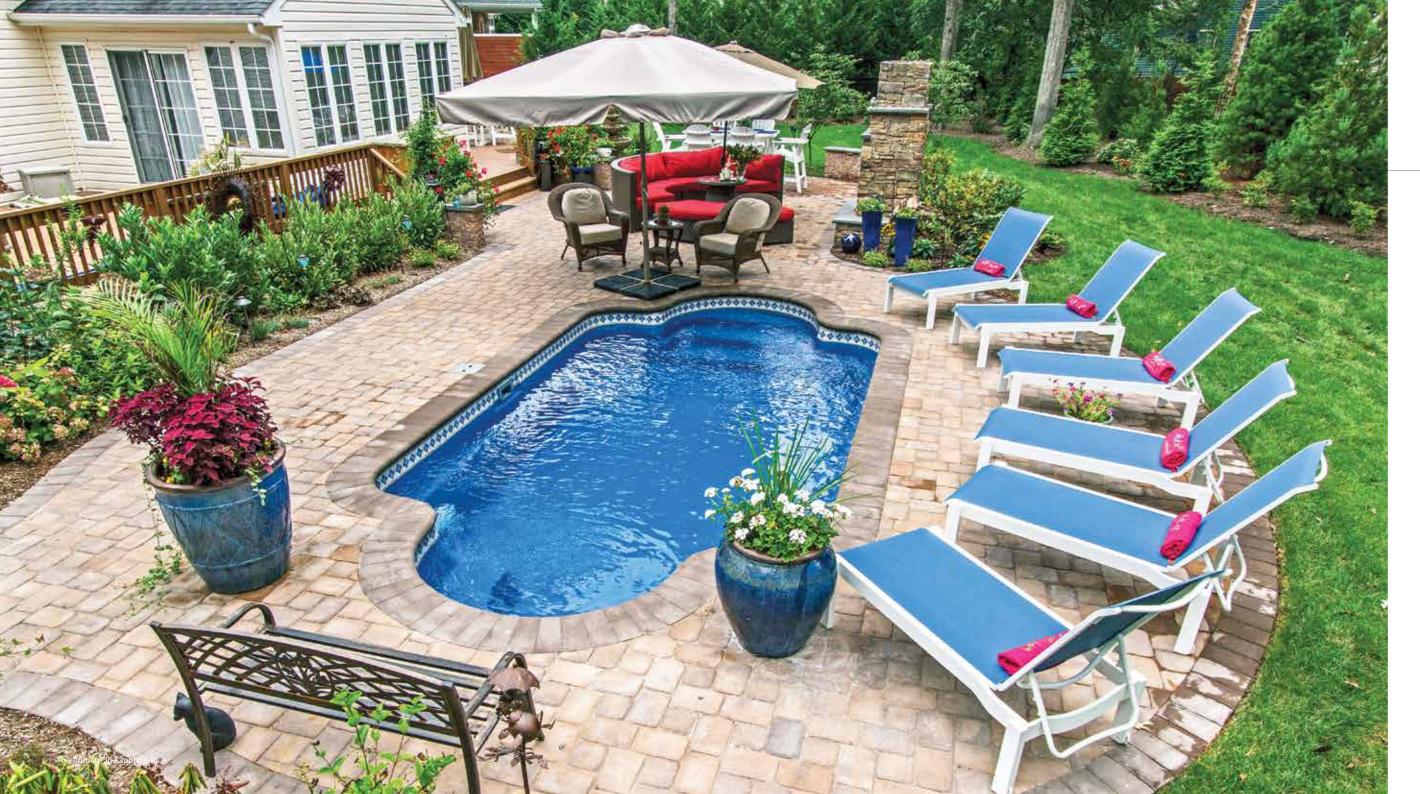

into places that many other more formal shapes won't fit.

The Tuscany™ maintains generous-sized steps into the pool at the shallow end as well a bench seat swimout toward the deep end. Even though the pool seems quite curved, there is a full-length, unobstructed swimming corridor down the center of the pool, which affords the ability to swim laps.

With The Tuscany<sup>™</sup>, we can create your own personal oasis with all of the conveniences from home.

Note: Some variations apply within sizing.



| LENGTH | WIDTH  | SHALLOW DEPTH | DEEP DEPTH |
|--------|--------|---------------|------------|
|        | 14′ 1″ | 4′ 0″         | 5′ 8″      |
| 23′ 3″ | 12′ 1″ | 3′ 8″         | 5′ 0″      |



Page 58 | The Tuscany™ | © 2020 Leisure Pools® Consumer Brochure \*Some measurements rounded



### The Roman

Why does one particular design endure for centuries while others are soon forgotten? The timeless elegance of the classic Roman<sup>™</sup> style swimming pool is as much in vogue today as it was in the days of Ancient Rome.

The Roman<sup>™</sup> design from Leisure Pools<sup>®</sup> is simple, practical and pleasing to the eye. The clever use of the rectangle and two semi-circles also unlocks unlimited possibilities for exciting landscaping concepts.

The Roman<sup>™</sup> features broad entry steps at the shallow end and a seating area at the deep end. The seating area at the deep end can also be fitted with optional spa jets.

Leisure Pools® has maintained a pool width of 11′ 6″ through both sizes that The Roman™ offers. This has been done to enable the pool to fit int