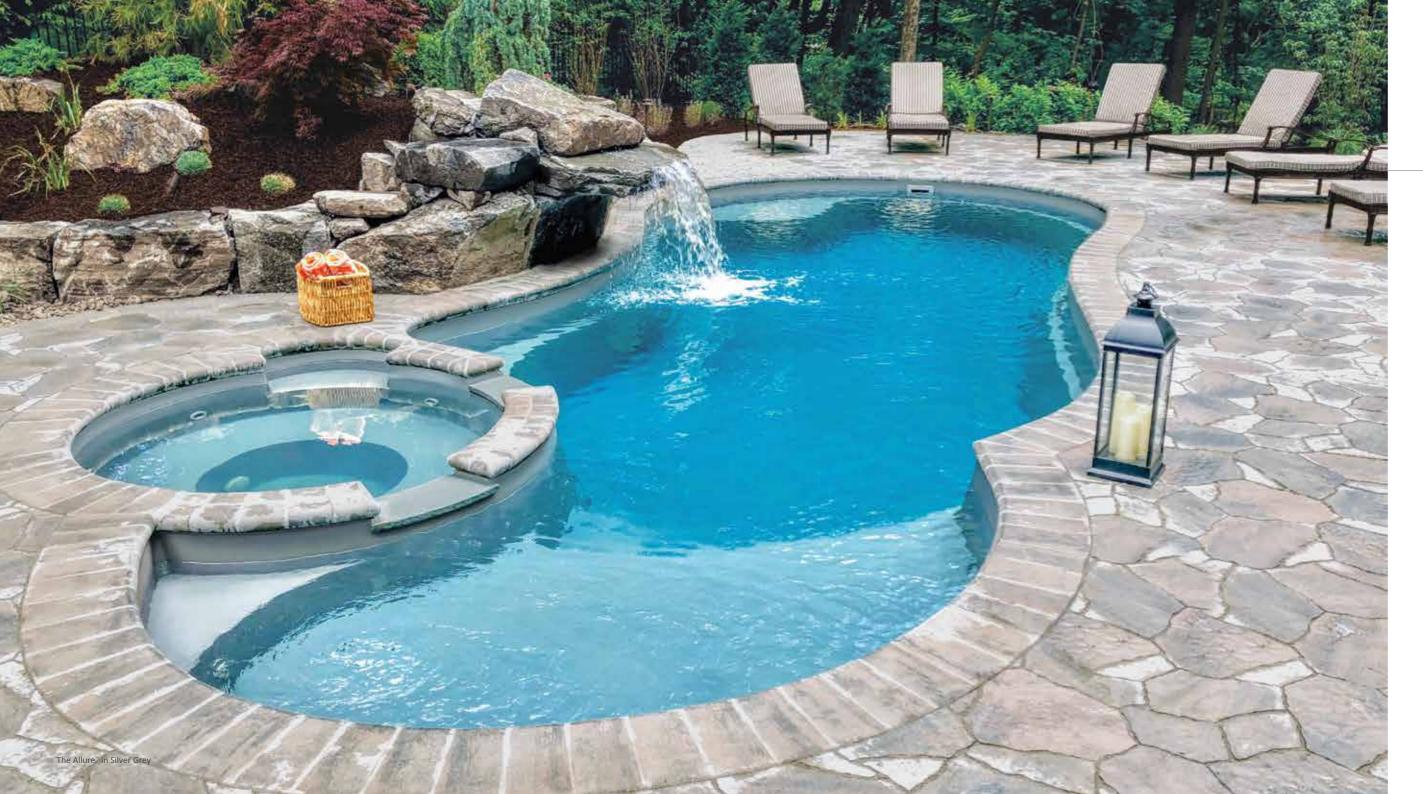

#### The Allure

Combining practical features into a beautiful package is the ultimate goal of great design. The Allure™ blends free-flowing curves with a large comfortable spa and a spacious splash deck, all to create one luxurious swimming pool.

Truly a pool for the whole family, The Allure<sup>™</sup> provides ample space to swim and play games while simultaneously providing the ideal spot for relaxing and enjoying the outdoors.

The freeform splash deck is a unique feature, which provides a spacious, shallow area that is perfect for introducing younger children to the joys of swimming without fear of deep waters. For others, it becomes a relaxing oasis, in which to lounge and mingle with the family.

Adjacent to the splash deck is a large integrated spa that creates an ideal place for practicing a variety of calm and comfortable healing routines. The spa has the option of being fully heated for maximum effect, but can also be adapted to overflow through spillways into the pool.

Wide steps lead from the splash deck down to the pool floor of the shallow end. The Allure™ also has a convenient swimout bench located at the deep end of the pool, as well as a small corner step to the far side of the spa.

Leisure Pools® has incorporated the most popular features into this pool design to create an allure you just won't be able to resist.

Note: Deck measures 1'8" from base to coping.