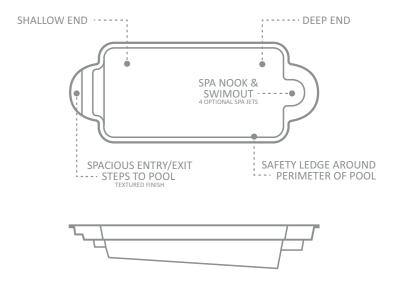

#### The Allure

Combining practical features into a beautiful package is the ultimate goal of great design. The Allure™ blends free-flowing curves with a large comfortable spa and a spacious splash deck, all to create one luxurious swimming pool.

Truly a pool for the whole family, The Allure<sup>™</sup> provides ample space to swim and play games while simultaneously providing the ideal spot for relaxing and enjoying the outdoors.

The freeform splash deck is a unique feature, which provides a spacious, shallow area that is perfect for introducing younger children to the joys of swimming without fear of deep waters. For others, it becomes a relaxing oasis, in which to lounge and mingle with the family.

Adjacent to the splash deck is a large integrated spa that creates an ideal place for practicing a variety of calm and comfortable healing routines. The spa has the option of being fully heated for maximum effect, but can also be adapted to overflow through spillways into the pool.

Wide steps lead from the splash deck down to the pool floor of the shallow end. The Allure™ also has a convenient swimout bench located at the deep end of the pool, as well as a small corner step to the far side of the spa.

Leisure Pools® has incorporated the most popular features into this pool design to create an allure you just won't be able to resist.

Note: Deck measures 1'8" from base to coping.