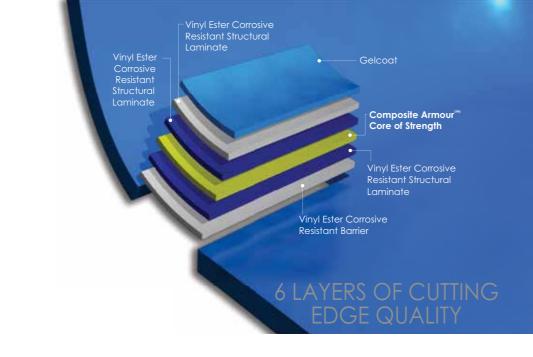

#### Patented Composite Armour<sup>™</sup> Core of Strength

This is the highest level of technology in composite swimming pool manufacturing. This patented technology is designed to significantly reinforce the composite swimming pool with a strategically integrated laminate that consists of a blend of DuPont™ Kevlar®, Carbon Fiber and Basalt Fiber. We call it our "Core of Strength."

#### Full Vinyl Ester Resin Construction

Traditional fiberglass pools are made up of a number of layers being:

- 1. Gelcoat Color Layer
- 2. Corrosive Resistant Vinyl Ester Resin with Fiberglass Layer
- 3. Structural Polyester Resin with Fiberglass Layer
- 4. Polyester Resin Finishing Layer

In the last 20 years, one of the most important innovations that has been introduced is the incorporation of a corrosive resistant Vinyl Ester Resin layer. Vinyl Ester Resin is a high performance resin that not only provides improved strength properties, but also inhibits water penetration into the laminate, more commonly referred to as osmosis.

A Leisure Pools<sup>®</sup> Composite Armour<sup>™</sup> swimming pool comes with a full Vinyl Ester Resin construction (excluding the gelcoat layer). Leisure Pools<sup>®</sup> has taken this course of action in order to offer the following amazing benefits: