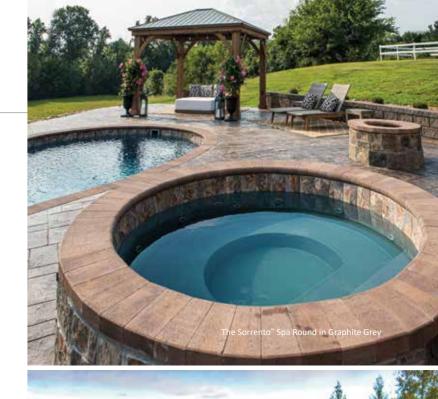

#### The Sorrento<sup>™</sup> Spa Round Spa

This classic spa shape provides an easy walk-in entry step and a spacious wraparound bench seat. Position your Stand Alone Spa apart from your swimming pool and enjoy the benefits of a backyard escape with multiple gathering areas.

| LENGTH | WIDTH | DEPTH |
|--------|-------|-------|
| 8′ 0″  |       |       |