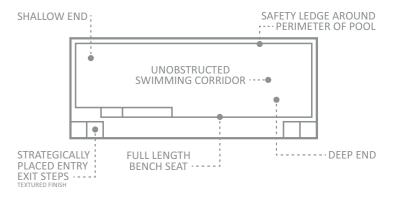

### The Elegance

Since its introduction, the Leisure Pools® Elegance™ design has changed people's perception of what a fiberglass pool can look like.

This bold and innovative design, with its ultra modern square corners and clean crisp lines, has rapidly become one of the most popular pool designs in the world.

When Leisure Pools® first commenced design work on the Elegance™, the emphasis was to not only create a new and visually stunning pool, but also one that maximized the space inside the pool where you swim. There are no unnecessary steps or benches inside the body of the pool which would cut down on swimming area.

The Elegance<sup>™</sup> has a large, unobstructed swimming corridor which is perfect for swimming laps. The central step location also incorporates a generous seating area where optional spa jets can be installed to create a relaxing spa nook.

The pool maintains pleasant depths at both ends of the pool and comes in a variety of sizes to suit almost any backyard size or location. The Elegance™ is truly a giant leap forward in modern pool design.