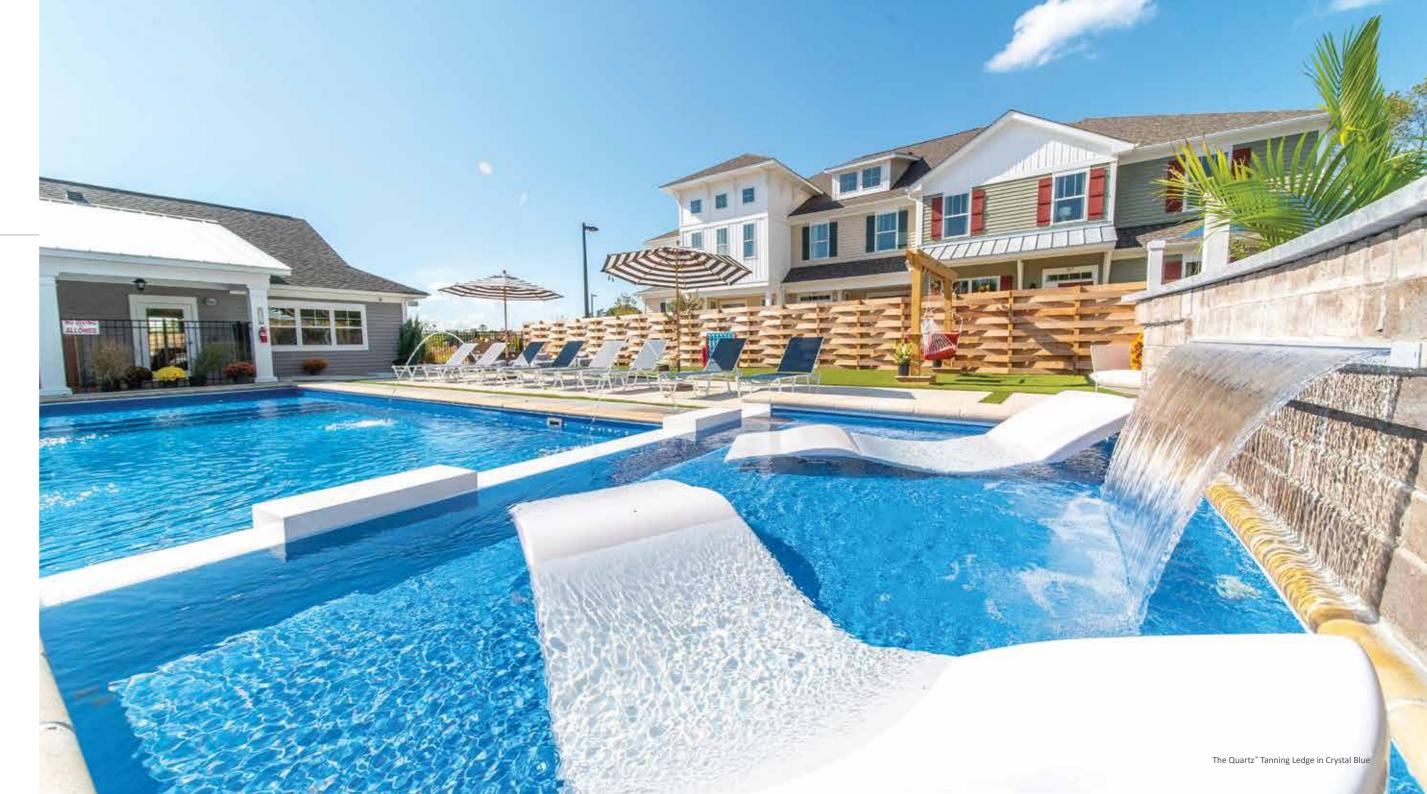

#### Tanning Ledges from Leisure Pools®

The Leisure Pools® range of Tanning Ledges serve as the ultimate addition to any swimming pool. The popularity of Tanning Ledges continues to increase, and for good reason; these shallow depth structures create an ideal space for adults to relax, lounge and bask in the sun, and a shallow space for children to play.

Tanning Ledges can either be installed standalone or positioned as a natural focal point alongside a swimming pool. Integrated Spill Overs naturally elevate the surrounding environment with the soothing ambience and tranquil sounds of flowing water. These versatile ledges can also be easily retrofitted with eye-catching bubbler jets.

Leisure Pools® offers Tanning Ledges in three different configurations and various spillover options, allowing you to choose the style that best compliments your Leisure Pools® swimming pool while enhancing your poolside experience.

#### The Quartz<sup>™</sup> Extra Wide Tanning Ledge

The generously oversized surface of this extra-wide tanning ledge provides ample space for lounge chairs, sun bathing and children's play activities. Available Spill Over options serve to create the calming sound of cascading water as it flows into your pool.