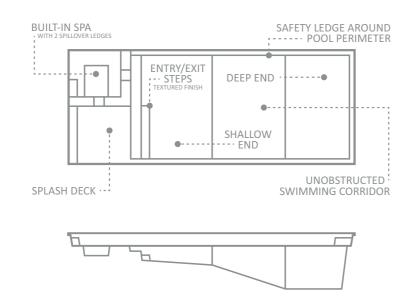

#### The Ultimate<sup>™</sup>

When Leisure Pools® set out to create The Ultimate™ swimming pool range, we wanted a design that would meet and exceed the homeowner's expectations of what a pool should be.

Designers began with the idea of what would be considered fashionable and chic, yet versatile with practical, highly sought-out features. The Ultimate lives up to its name in size and convenience. Square angles and straight lines define a pool that boasts a large, open corridor with a gradual slope that can accommodate a variety of activities, from the avid swimmer looking for an area to exercise and swim laps to the perfect arena for playing water games with family and friends.

There is no feature more appealing than a built-in spa that integrates seamlessly into the overall pool design. The built-in spa has the option to either run off the pool filtration system or operate through a separate filtration system and heating unit. We even added some clever overflow channels with two spillover ledges, through which water cascades into the pool, creating a beautiful waterfall effect.

There was only one feature left to add to ensure this pool reached its ultimate potential — a large, shallow splash deck on which to lounge in the sun or play with the little ones. These ledges are one of the most popular innovations trending in the swimming pool industry today.

Leisure Pools® is confident you will find this pool to be the ultimate addition to your backyard.

Note: Deck measures 6'5" x 8'0", 1'8" from base to coping.

| LENGTH | WIDTH  | SHALLOW | DEEP  |
|--------|--------|---------|-------|
| 40′ 0″ | 15′ 5″ |         |       |
| 35′ 0″ | 15′ 5″ | 4′ 3″   | 6′ 6″ |
| 30′ 0″ | 15′ 5″ | 4′ 3″   | 6′ 0″ |
|        |        |         |       |