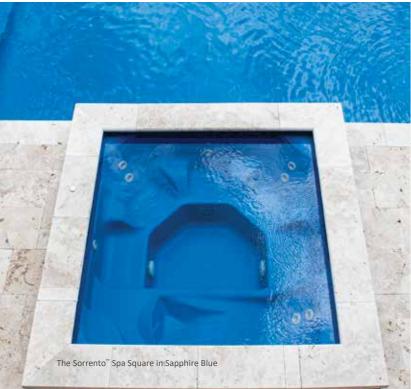

#### The Sorrento<sup>™</sup> Spa Square Spa

The contoured design of this Stand Alone Spa offers a variety of comfortable seating options, including a reclining lounge and three integrated deep bucket seats, all thoughtfully arranged to offer a relaxing and therapeutic full-body water

| П | LENGTH | WIDTH | DEPT  |
|---|--------|-------|-------|
|   | 7′ 5″  | 7′ 5″ | 3′ 2″ |