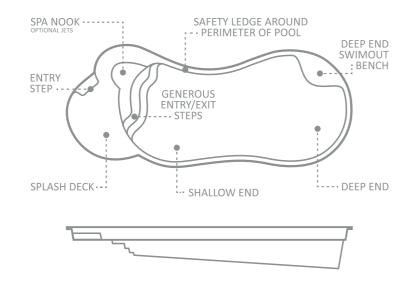

#### The Allure

Combining practical features into a beautiful package is the ultimate goal of great design. The Allure™ blends free-flowing curves with a large comfortable spa and a spacious splash deck, all to create one luxurious swimming pool.

Truly a pool for the whole family, The Allure<sup>™</sup> provides ample space to swim and play games while simultaneously providing the ideal spot for relaxing and enjoying the outdoors.

The freeform splash deck is a unique feature, which provides a spacious, shallow area that is perfect for introducing younger children to the joys of swimming without fear of deep waters. For others, it becomes a relaxing oasis, in which to lounge and mingle with the family.

Adjacent to the splash deck is a large integrated spa that creates an ideal place for practicing a variety of calm and comfortable healing routines. The spa has the option of being fully heated for maximum effect, but can also be adapted to overflow through spillways into the pool.

Wide steps lead from the splash deck down to the pool floor of the shallow end. The Allure™ also has a convenient swimout bench located at the deep end of the pool, as well as a small corner step to the far side of the spa.