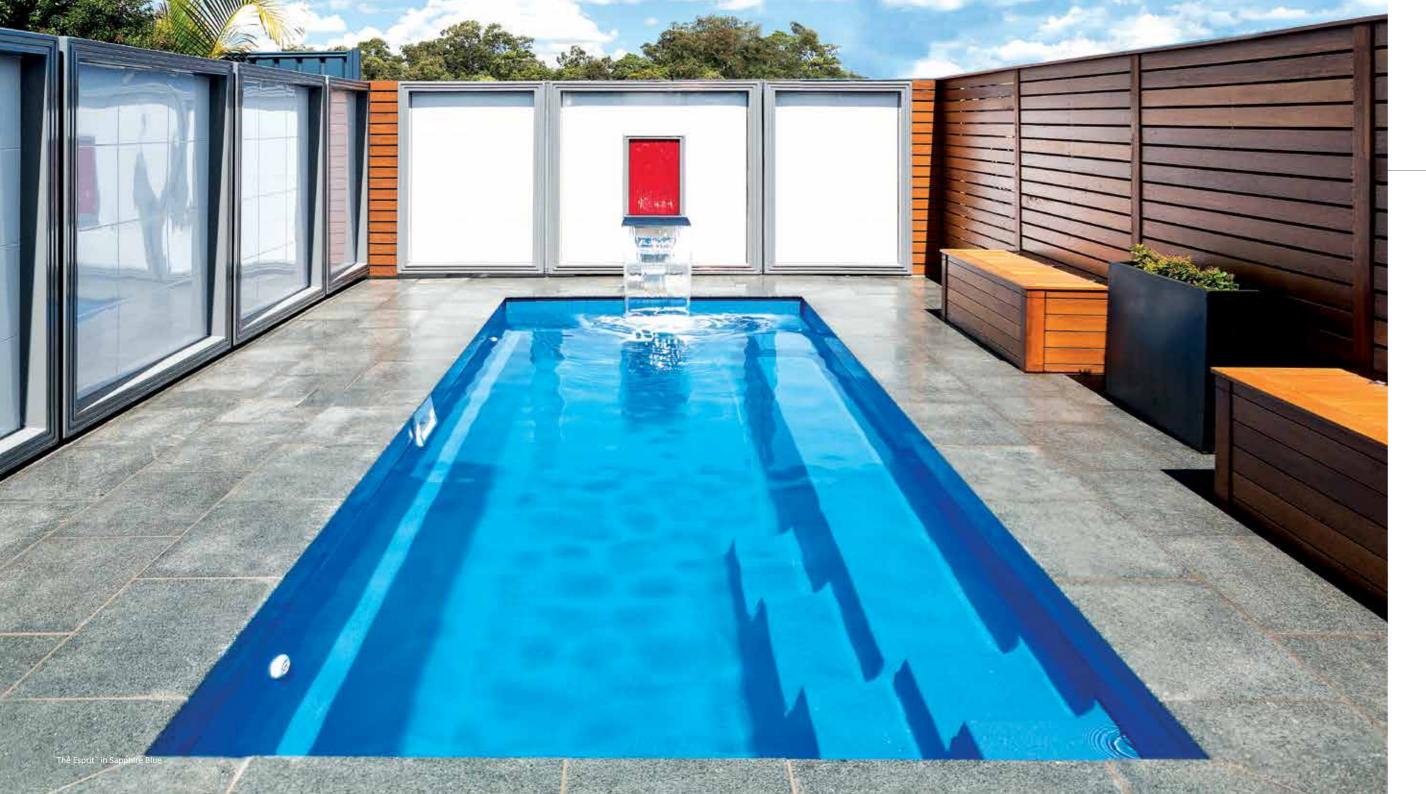

### The Esprit<sup>™</sup>

Leisure Pools® is proud to introduce you to The Esprit™. This pool includes all of the great features of our Harmony™ pool but has been redesigned into a beautiful compact package that will fit almost any backyard.

The Esprit<sup>™</sup> is a generous 18′ 8″ long pool with enough space to swim and relax and features a flat bottom depth that is under five feet. This model also includes a long bench seat running down the length of the pool for convenient access and exit or to relax upon. The bench design allows you to easily arrange The Esprit<sup>™</sup> into very tight spaces next to the house or a boundary fence.

The Esprit™ is the perfect pool to have swim jets installed, which allow you the benefit of the full swim experince in a smaller space. It presents you with a rectangular corridor that invites leisurely swimming and exercise or the ability to add an exciting design element to your outdoor living environment.

| LENGTH | WIDTH | FLAT BOTTOM DEPTH |  |
|--------|-------|-------------------|--|
| 18′ 8″ | 7′ 5″ | 4′ 5″             |  |