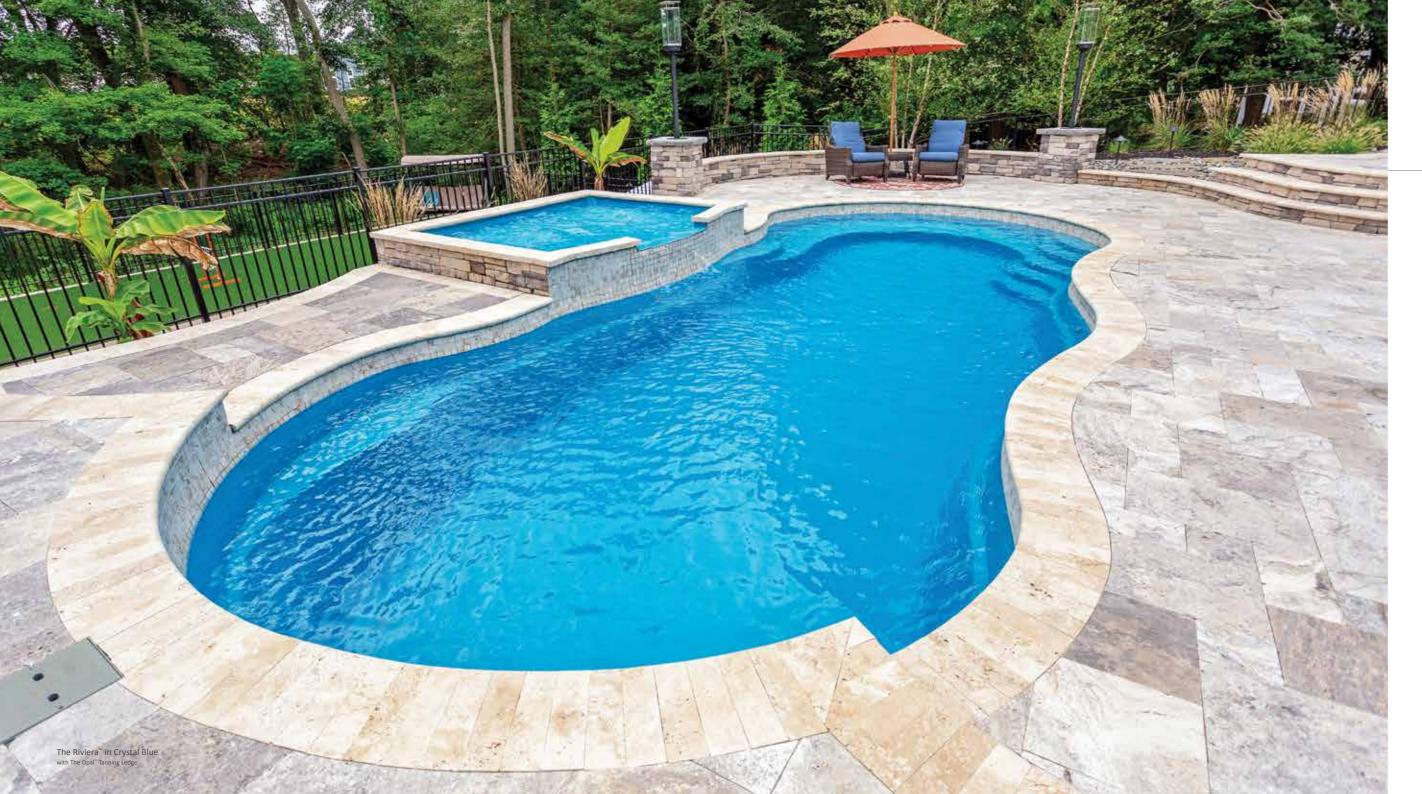

### The Riviera<sup>™</sup>

Suitability and adaptability are the words that are most often used to describe The Riviera™ from Leisure Pools®. This is a swimming pool design that seems to blend perfectly with any home style and any home site. Its beautiful flowing lines and freeform design are a delight to landscape.

You can choose a tropical setting or combine the pool with rock landscaping and waterfalls, or use feature timber or even more formal paved areas. It doesn't seem to matter as The Riviera™ always seems to be the perfect centerpiece for any landscape design.

Good looks is not the only feature of The Riviera™ as this style is truly a great pool for the family. The large, wraparound bench at the shallow end is a great feature. Not only is it a play area for the kids, but it's just perfect for adult seating as well. The wide steps give access to the bench area and also to the floor of the pool. The main body of water is generous in size and ideal for playing games and swimming.

The Riviera<sup>™</sup> is one of our most popular pools because it combines landscaping versatility with a functionality that will suit any family.

| LENGTH | WIDTH   | SHALLOW DEPTH | DEEP DEPTH |
|--------|---------|---------------|------------|
| 34' 1" | 14′ 6″  | 3′ 11″        | 5′ 10″     |
| 30′ 3″ | 13′ 11″ | 3′ 11″        | 5′ 7″      |
| 26′ 7″ | 12′ 4″  | 3′ 11″        | 5′ 4″      |