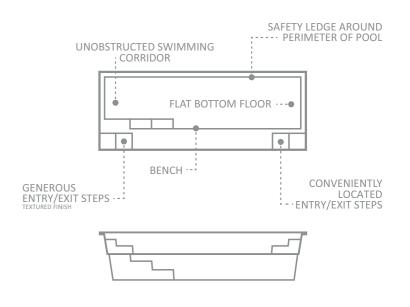

### The Esprit<sup>™</sup>

Leisure Pools® is proud to introduce you to The Esprit™. This pool includes all of the great features of our Harmony™ pool but has been redesigned into a beautiful compact package that will fit almost any backyard.

The Esprit<sup>™</sup> is a generous 18′ 8″ long pool with enough space to swim and relax and features a flat bottom depth that is under five feet. This model also includes a long bench seat running down the length of the pool for convenient access and exit or to relax upon. The bench design allows you to easily arrange The Esprit<sup>™</sup> into very tight spaces next to the house or a boundary fence.

The Esprit™ is the perfect pool to have swim jets installed, which allow you the benefit of the full swim experince in a smaller space. It presents you with a rectangular corridor that invites leisurely swimming and exercise or the ability to add an exciting design element to your outdoor living environment.