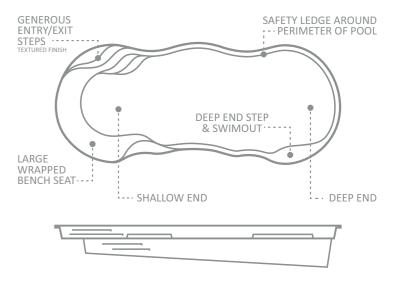

### The Eclipse

An element to good design is the ability to inspire possibilities, and with The Eclipse™, we believe that we have captured just that. With gentle, organic curves and a versatile size range, The Eclipse™ is sure to not only please the eye, but fit perfectly into your leisure lifestyle.

The Eclipse<sup>™</sup> design yields unlimited possibilities for both landscaping and environment ideas. From the large body curve that can host a spa or water feature, to the smaller body curve that can provide the perfect spot for a landscaping centerpiece, you can let your biggest ideas come to life.

The design also boasts a unique form that supports elements such as a splash deck, swim nook, deep-end swimout bench, and an unobstructed swim corridor.

A pool for all ages and abilities, the features of The Eclipse™ allow little ones to play safely on the large splash deck, avid swimmers to capitalize on the swim corridor, and for those wanting to relax, the ability to lounge on either the deep end swimout bench, or in the swim nook. Of course for a little more sun, the splash deck is the perfect place to soak in the summer rays.