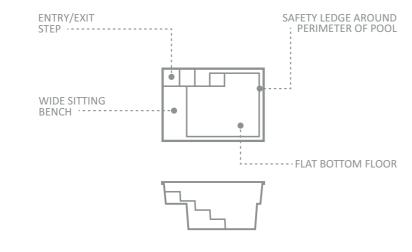

### The Fiji Plunge™

What is a "Plunge Pool?" The general definition is a small, shallow pool that is typically built for the purpose of lounging, wading and cooling off for swimming and exercising. Today, many homeowners are installing a plunge pool because of their smaller size, easier maintenance and lower cost of ownership including reduced water requirements.

If that is what you are looking for, then we believe that The Fiji Plunge™ is the perfect pool for you - for your own small space, or as we like to think of it, your own "island." The Fiji Plunge™ is a beautiful pool with a formal design and a bench down one wall allowing you to sit and relax. The bench is perfect for the addition of spa jets to enjoy the benefits of rushing water on your body and the therapeutic effects it can have on you.

The Fiji Plunge<sup>™</sup> also combines a deep and generously sized wading area to cool down on a hot day. It's also the perfect social pool where you can chat with friends and family or simply relax and enjoy the calm outdoors.

The Fiji Plunge<sup>™</sup> has the perfect compact size, will fit in just about any size backyard and the bench seat allows the pool to be installed very close to your house or boundary fence. If you're looking for happiness in a small pool, we invite you to take The Fiji Plunge<sup>™</sup> with us.