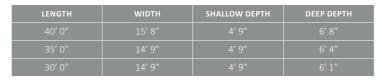

Leisure Pools® is confident you will find this pool to be the ultimate addition to your backyard.

Note: Deck measures 6'5" x 8'0", 1'8" from base to coping.

| LENGTH | WIDTH  | SHALLOW | DEEP  |
|--------|--------|---------|-------|
| 40′ 0″ | 15′ 5″ |         |       |
| 35′ 0″ | 15′ 5″ | 4′ 3″   | 6′ 6″ |
| 30′ 0″ | 15′ 5″ | 4′ 3″   | 6′ 0″ |
|        |        |         |       |

\*Some measurements rounded © 2020 Leisure Pools® Consumer Brochure | The Ultimate™ | Page 33