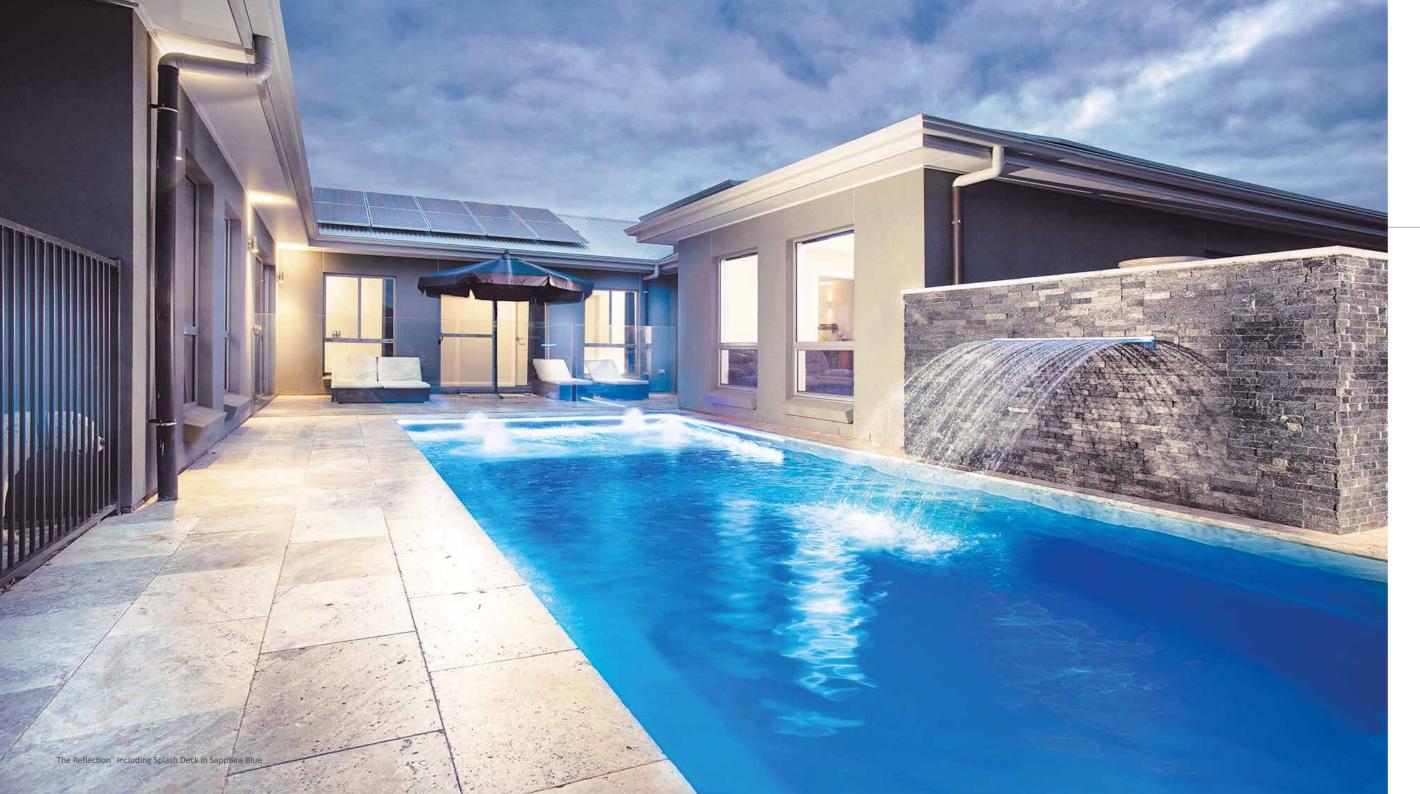

## The Reflection ™ Including Splash Deck

Inspired by the crisp, clean lines and practical features of The Reflection<sup>™</sup>, Leisure Pools<sup>®</sup> designers took one of our most popular models and added a 5′ 1″ long splash deck onto the shallow end. The result: The Reflection<sup>™</sup> including Splash Deck.

A splash deck is a shallow area at the end of the pool that is ideal for fun and relaxation for all members of the family. The kids love playing in the shallow water, especially the young ones. With adult supervision, even very young children will love this area and gain confidence and experience as they are introduced to swimming and being in a swimming pool.

Splash decks are also becoming very popular with families who have pets as it provides a wonderful area for cooling off, splashing around and yes, even a small area to jump into the shallow area if they are swimmers, too.

The splash deck is a great looking addition and transforms your Reflection™ pool into a much more appealing and versatile space. At 31′ 2″ and 27′ 11″, you get so many more options for your backyard. It's not all about fun and games however. The splash deck can be transformed into a spectacular water feature, with the addition of bubbler jets in the floor, which looks amazing. The Reflection™ including Splash Deck makes a great pool even better.