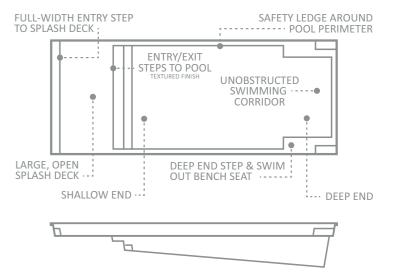

#### The Summit

Inspired by the successful platform of its predecessor, The Pinnacle<sup>™</sup>, The Summit<sup>™</sup> shares the design and advantages of a full-width entry step at the shallow end that also serves as an inviting splash deck area.

Many families enjoy advantages of having a splash deck for relaxation or as a play area for young children when outfitted with bubblers.

The compact size of The Summit<sup>™</sup> was designed to fit perfectly within today's suburban backyards. The Summit<sup>™</sup> spans a full width of 14 feet, allowing homeowners the luxury they want in more limited environments."

The design still allows for unique landscaping opportunities, such as the addition of waterfalls or the placement of decorative furniture and furnishings around the pool.

The Summit™ maintains good depths in the deep end, providing even the tallest of swimmers a good swim area. The deep end features a deep-end swim out for relaxation, and entry and exit steps on either side providing great access for swimmers.

Leisure Pools® continues to lead the industry by introducing more ways to enjoy swimming pool innovation, while still capitalizing on the classical rectangular design. The Summit™ scales another height in perfection and enjoyment, providing yet another way to enjoy your well-deserved "life of leisure."

ENTRY/EXIT
STEPS TO POOL
TEXTURED FINISH

UNOBSTRUCTED
SWIMMING ---CORRIDOR

SWIM OUT BENCH ---SHALLOW END --- DEEP END

SAFETY LEDGE AROUND
POOL PERIMETER

\*Some measurements rounded

FULL-WIDTH ENTRY STEP TO SPLASH DECK ;

| LENGTH | WIDTH  | SHALLOW DEPTH | DEEP DEPTH |
|--------|--------|---------------|------------|
|        | 14′ 0″ | 4′ 4″         | 6′ 6″      |
| 30′ 0″ | 14′ 0″ | 4′ 4″         | 6′ 0″      |

Note: Deck measures 6'5" x 14'0", 1'8" from base to coping.