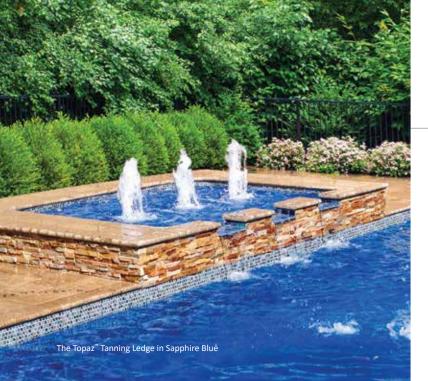

#### Tanning Ledges from Leisure Pools®

The Leisure Pools® range of Tanning Ledges serve as the ultimate addition to any swimming pool. The popularity of Tanning Ledges continues to increase, and for good reason; these shallow depth structures create an ideal space for adults to relax, lounge and bask in the sun, and a shallow space for children to play.

Tanning Ledges can either be installed standalone or positioned as a natural focal point alongside a swimming pool. Integrated Spill Overs naturally elevate the surrounding environment with the soothing ambience and tranquil sounds of flowing water. These versatile ledges can also be easily retrofitted with eye-catching bubbler jets.

Leisure Pools® offers Tanning Ledges in three different configurations and various spillover options, allowing you to choose the style that best compliments your Leisure Pools® swimming pool while enhancing your poolside experience.