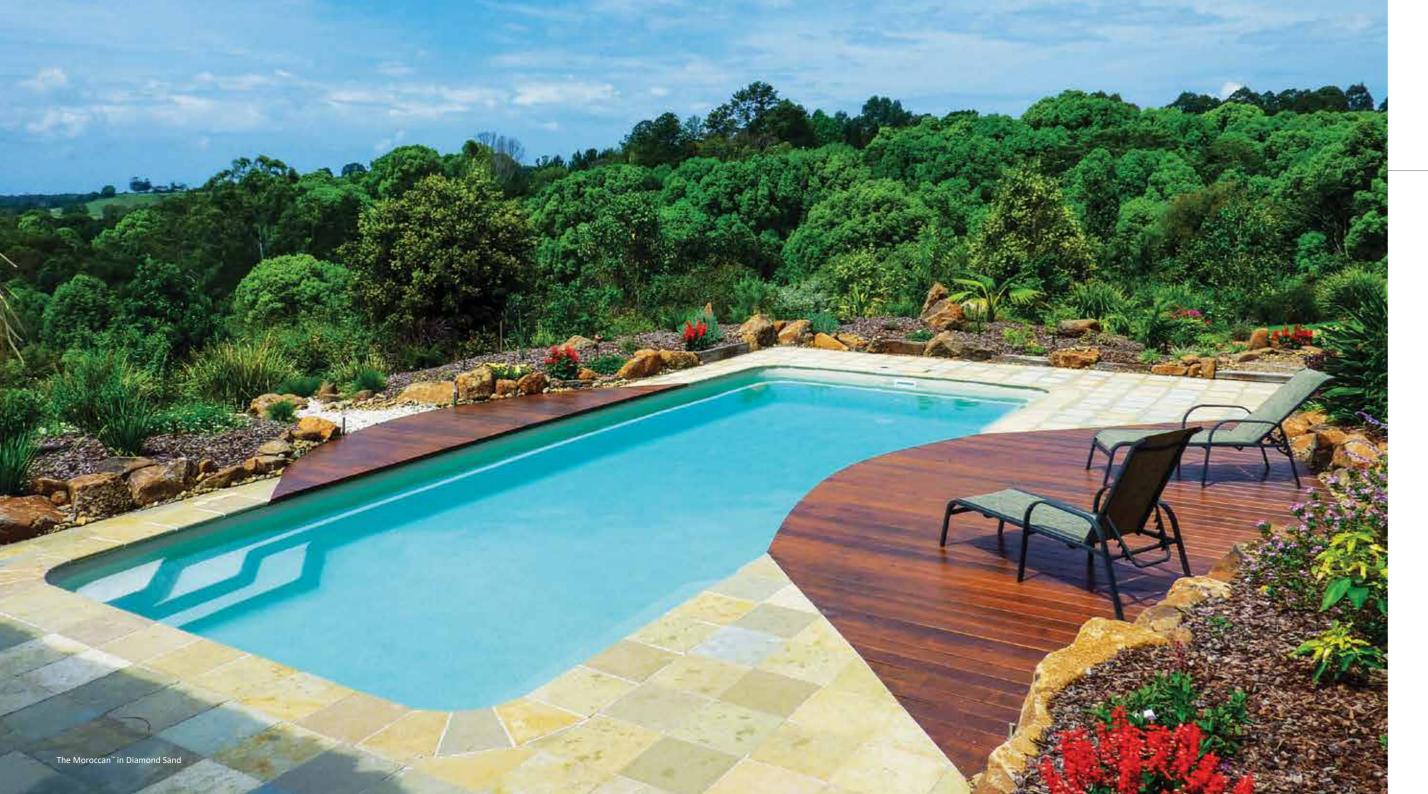

st not possible. This ingeniously created swimming pool incorporates patent pending design and innovation technologies to encapsulate the transition from in-ground to out-of-ground.

Optional storage compartments can be added to the pool to conveniently house its filtration equipment out of sight. The compartments not only protect your equipment, but also facilitates the pumps and filters to operate more efficiently due to closer proximity to the pool. The compartments double as lounge seats for relaxing in the sun without having to be in the water.

The Horizon<sup>™</sup> delivers a refreshing new way to enjoy water.

Note: Optional equipment storage pods available.



| LENGTH | WIDTH | FLAT BOTTOM DEPTH |
|--------|-------|-------------------|
|        |       | 4′ 0″             |





### The Moroccan

The Moroccan<sup>™</sup> is the result of years of research, whereby Leisure Pools<sup>®</sup> designers were able to incorporate some of the most popular attributes of a pool into one stunning package. This is a swimming pool with more features than any other pool in today's market.

The Moroccan<sup>™</sup> is generous in size and stylish in looks and will give your family the lifestyle you have always desired. Through clever design, all steps, benches and seating have been kept clear of the center corridor to provide unobstructed end to end swimming.

Instead of just one entry point, The Moroccan<sup>™</sup> provides three — two near the shallow end, located on either side of the pool, and one in the deep area. With the convenience of always having an entry/exit poin