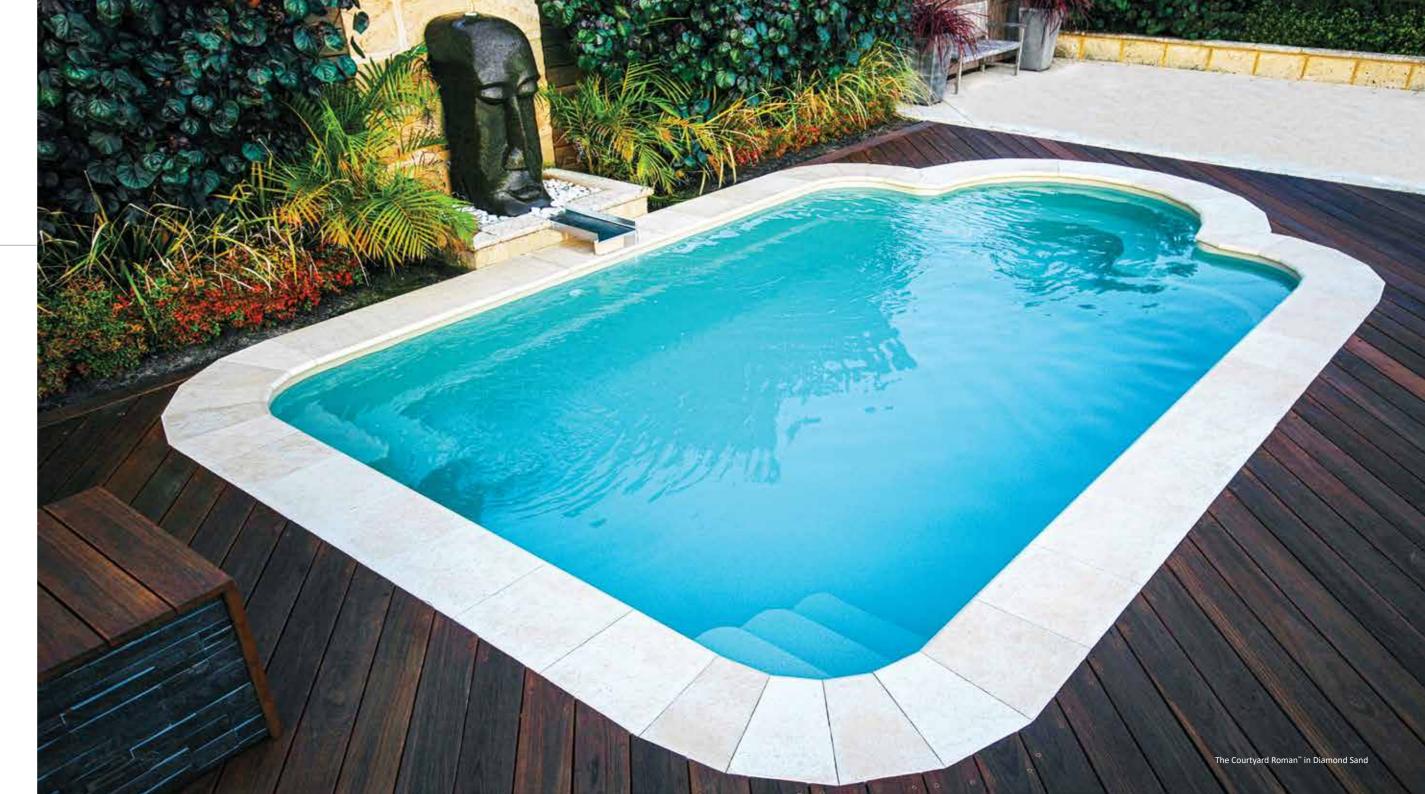

# The Courtyard Roman

As its name implies, The Courtyard Roman<sup>™</sup> is the ideal centerpiece for that stunning courtyard setting. These days swimming pools are not just being seen as something great to swim in, but also something great to look at.

With The Courtyard Roman<sup>™</sup> from Leisure Pools<sup>®</sup> as your starting point, just imagine the many interesting courtyard scenes that could be created around it.

Here is a pool that not only looks good, but also can be packed with features. This pool is ideal for a swim jet system, with the jets being located between the two sets of steps at the shallow end. Swim jets will enable you to get a good work out swimming against the water rushing past you.

At the other end, in the curved seating area, you can install spa jets and even seat aeration to create that massaging hydrotherapy effect you get in a spa. The main body of the pool is great for playing games or simply relaxing and cooling off on hot summer days.

The Courtyard Roman<sup>™</sup> is also suitable for relatively simple heating, enabling this entertainment area to be used all year round. Whether you use this pool as an entertainment area, exercise center, a relaxation area, or courtyard centerpiece, this versatile pool can make it happen.