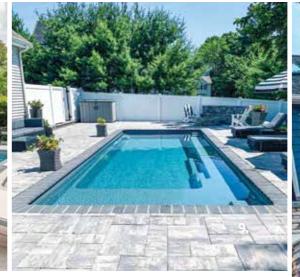

#### 9. Pioneer Valley

The Reflection™ Including Splash Deck
31' in Graphite Grey
October 2019