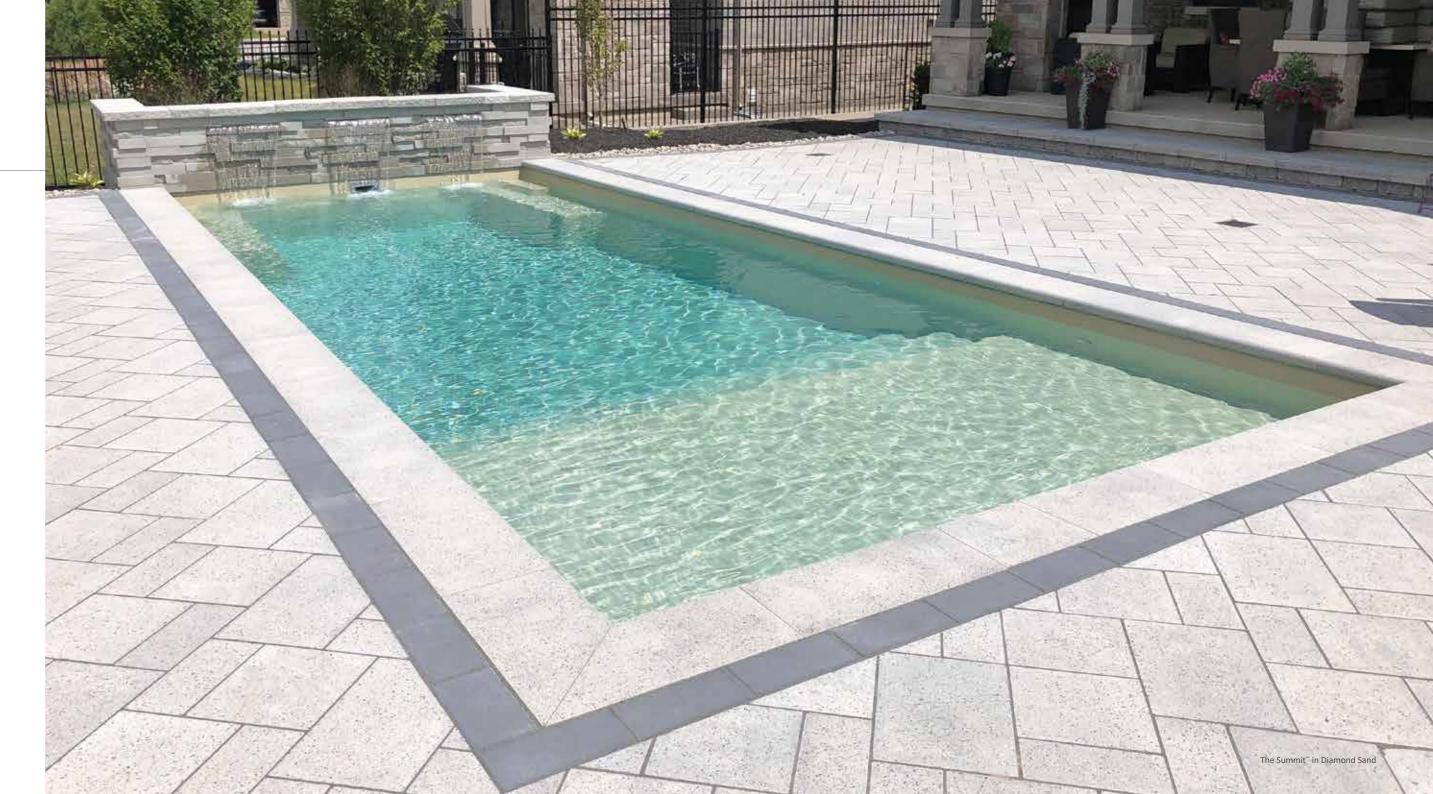

#### The Summit

Inspired by the successful platform of its predecessor, The Pinnacle<sup>™</sup>, The Summit<sup>™</sup> shares the design and advantages of a full-width entry step at the shallow end that also serves as an inviting splash deck area.

Many families enjoy advantages of having a splash deck for relaxation or as a play area for young children when outfitted with bubblers.

The compact size of The Summit<sup>™</sup> was designed to fit perfectly within today's suburban backyards. The Summit<sup>™</sup> spans a full width of 14 feet, allowing homeowners the luxury they want in more limited environments."

The design still allows for unique landscaping opportunities, such as the addition of waterfalls or the placement of decorative furniture and furnishings around the pool.

The Summit™ maintains good depths in the deep end, providing even the tallest of swimmers a good swim area. The deep end features a deep-end swim out for relaxation, and entry and exit steps on either side providing great access for swimmers.

Leisure Pools® continues to lead the industry by introducing more ways to enjoy swimming pool innovation, while still capitalizing on the classical rectangular design. The Summit™ scales another height in perfection and enjoyment, providing yet another way to enjoy your well-deserved "life of leisure."