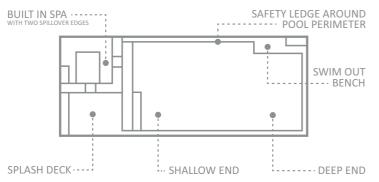

#### The Ultimate<sup>™</sup>

When Leisure Pools® set out to create The Ultimate™ swimming pool range, we wanted a design that would meet and exceed the homeowner's expectations of what a pool should be.

Designers began with the idea of what would be considered fashionable and chic, yet versatile with practical, highly sought-out features. The Ultimate lives up to its name in size and convenience. Square angles and straight lines define a pool that boasts a large, open corridor with a gradual slope that can accommodate a variety of activities, from the avid swimmer looking for an area to exercise and swim laps to the perfect arena for playing water games with family and friends.

There is no feature more appealing than a built-in spa that integrates seamlessly into the overall pool design. The built-in spa has the option to either run off the pool filtration system or operate through a separate filtration system and heating unit. We even added some clever overflow channels with two spillover ledges, through which water cascades into the pool, creating a beautiful waterfall effect.

There was only one feature left to add to ensure this pool reached its ultimate potential — a large, shallow splash deck on which to lounge in the sun or play with the little ones. These ledges are one of the most popular innovations trending in the swimming pool industry today.

Leisure Pools® is confident you will find this pool to be the ultimate addition to your backyard.

Note: Deck measures 6'5" x 8'0", 1'8" from base to coping.

| LENGTH | WIDTH  | SHALLOW | DEEP  |
|--------|--------|---------|-------|
| 40′ 0″ | 15′ 5″ |         |       |
| 35′ 0″ | 15′ 5″ | 4′ 3″   | 6′ 6″ |
| 30′ 0″ | 15′ 5″ | 4′ 3″   | 6′ 0″ |
|        |        |         |       |