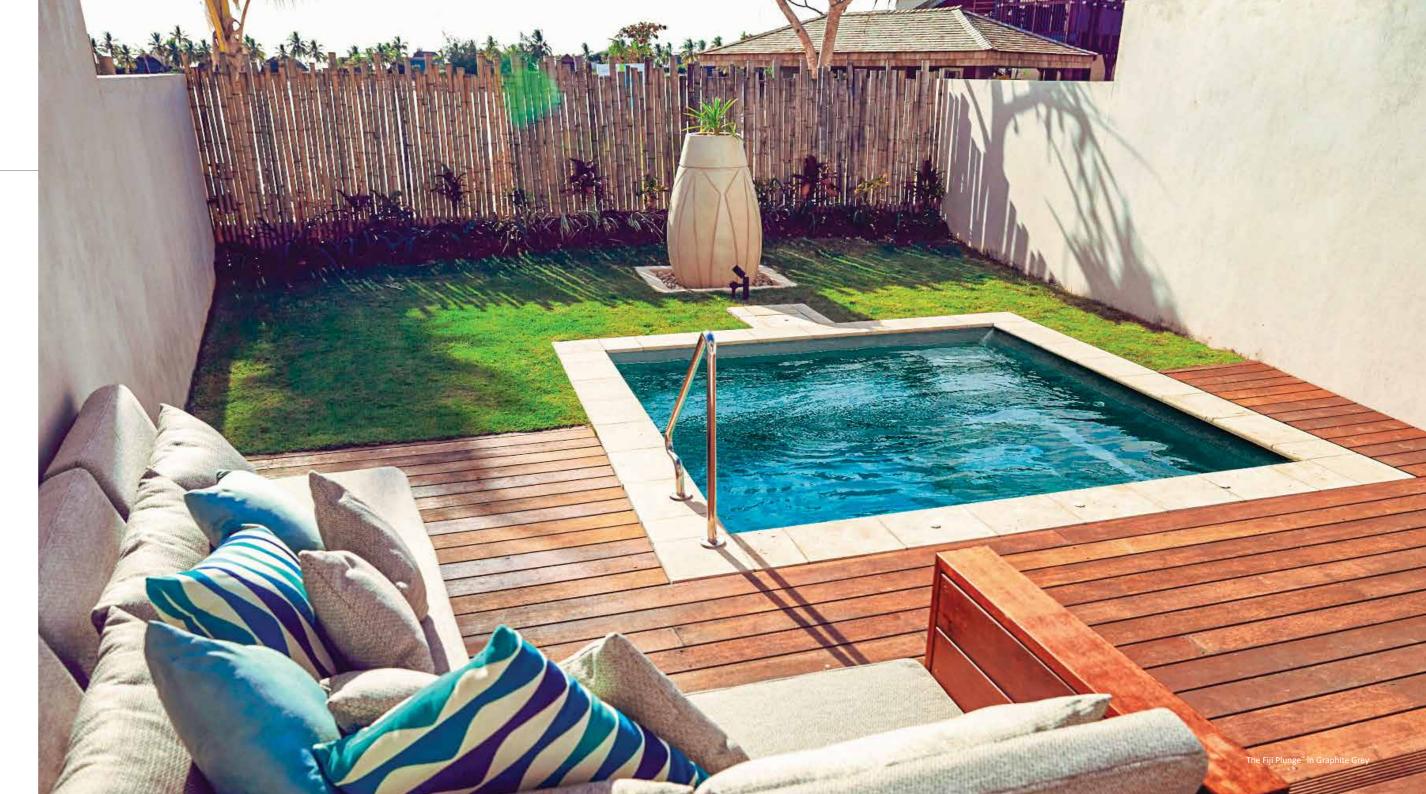

### The Fiji Plunge™

What is a "Plunge Pool?" The general definition is a small, shallow pool that is typically built for the purpose of lounging, wading and cooling off for swimming and exercising. Today, many homeowners are installing a plunge pool because of their smaller size, easier maintenance and lower cost of ownership including reduced water requirements.

If that is what you are looking for, then we believe that The Fiji Plunge™ is the perfect pool for you - for your own small space, or as we like to think of it, your own "island." The Fiji Plunge™ is a beautiful pool with a formal design and a bench down one wall allowing you to sit and relax. The bench is perfect for the addition of spa jets to enjoy the benefits of rushing water on your body and the therapeutic effects it can have on you.

The Fiji Plunge<sup>™</sup> also combines a deep and generously sized wading area to cool down on a hot day. It's also the perfect social pool where you can chat with friends and family or simply relax and enjoy the calm outdoors.

The Fiji Plunge<sup>™</sup> has the perfect compact size, will fit in just about any size backyard and the bench seat allows the pool to be installed very close to your house or boundary fence. If you're looking for happiness in a small pool, we invite you to take The Fiji Plunge<sup>™</sup> with us.